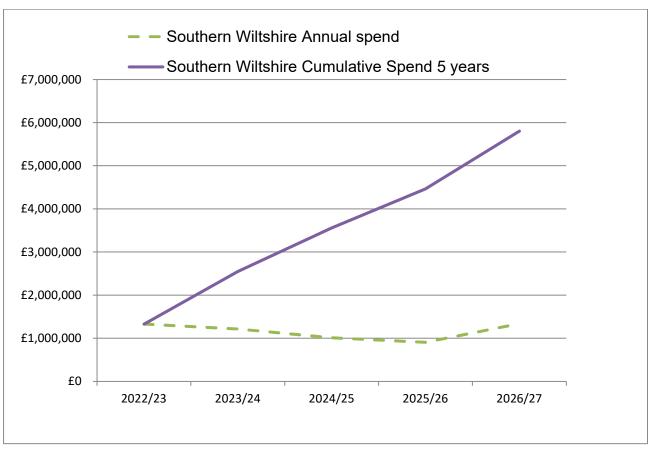

#### Spend profile

|         | Southern<br>Wiltshire<br>Annual spend | Southern Wiltshire<br>Cumulative Spend 5 years |
|---------|---------------------------------------|------------------------------------------------|
| 2022/23 | £1,330,074                            | £1,330,074                                     |
| 2023/24 | £1,217,551                            | £2,547,625                                     |
| 2024/25 | £1,010,000                            | £3,557,625                                     |
| 2025/26 | £907,000                              | £4,464,625                                     |
| 2026/27 | £1,340,000                            | £5,804,625                                     |
| total   | £5,804,625                            |                                                |