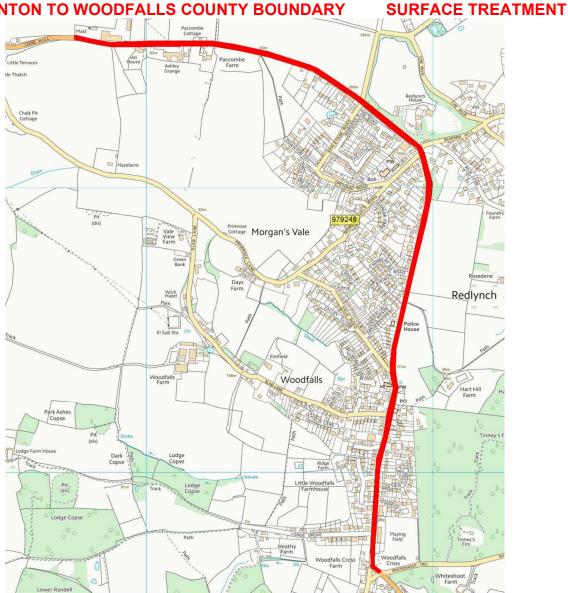

| UC        | SOUT_21_0003           | CHURCH LANE, FARLEY                                    | GRIMSTEAD ROAD                   | PITTON ROAD                  | SURFACING              | 1107 | 2022/23 |
|-----------|------------------------|--------------------------------------------------------|----------------------------------|------------------------------|------------------------|------|---------|
| C324      | 22_0005<br>(WAS SALIS) | SOUTHAMPTON ROAD ALDERBURY (OLD A30)<br>PHASE 1        | C324 OLD ROAD ALDERBURY          | 30 MPH WHADDON               | SURFACING              | твс  | 2022/23 |
| A27       | SOUT_22_0001           | A27 WHITEPARISH 40MPH TO COUNTY<br>BOUNDARY            | WHITEPARISH EB 40MPH             | TO COUNTY BOUNDARY           | SURFACE<br>DRESSING    | 524  | 2022/23 |
| UC        | SOUT_22_0003           | THE STREET FARLEY                                      | GRIMSTEAD ROAD                   | PITTON ROAD                  | SURFACING              | TBC  | 2022/23 |
| UC        | SOUT_22_0004           | GLENDALE CRESCENT                                      | RIVERBOURNE ROAD                 | RIVERBOURNE ROAD             | MICRO<br>ASPHALT       | 170  | 2022/23 |
| C324/C323 | SOUT_22_0005           | WEST DEAN ROAD WEST GRIMSTEAD                          | TERMINAL SIGNS WEST<br>GRIMSTEAD | MOODYS HILL WEST<br>DEAN     | SURFACE<br>DRESSING    | 4870 | 2022/23 |
| B3080     | SOUT_23_0003           | B3080 DOWNTON TO WOODFALLS COUNTY<br>BOUNDARY          | DOWNTON E DERESTRICT             | COUNTY BOUNDARY<br>WOODFALLS | SURFACE<br>TREATMENT   | 3308 | 2022/23 |
| B3086     | SOUT_23_0007           | THE BOROUGH DOWNTON AND EQUIVALENT<br>SIDE OXBOW AREAS |                                  |                              | SURFACING              | 1000 | 2022/23 |
| A338      | SOUT_24_0002           | A338 JUNCTION BROKEN CROSS TO<br>LAVERSTOCK            | A30 RBT                          | BROKEN CROSS                 | CARRIAGEWAY<br>REPAIRS | 990  | 2022/23 |
| UC        | SOUT_24_0011           | POTTERS WAY LAVERSTOCK                                 | QUEEN MANOR ROAD                 | END INC SPUR                 | SURFACING              | 550  | 2022/23 |
| UC        | SOUT_24_0014           | SHUTE END ROAD ALDERBURY                               | OLD SOUTHAMPTON ROAD             | TUNNEL HILL                  | SURFACE<br>DRESSING    | 1415 | 2022/23 |