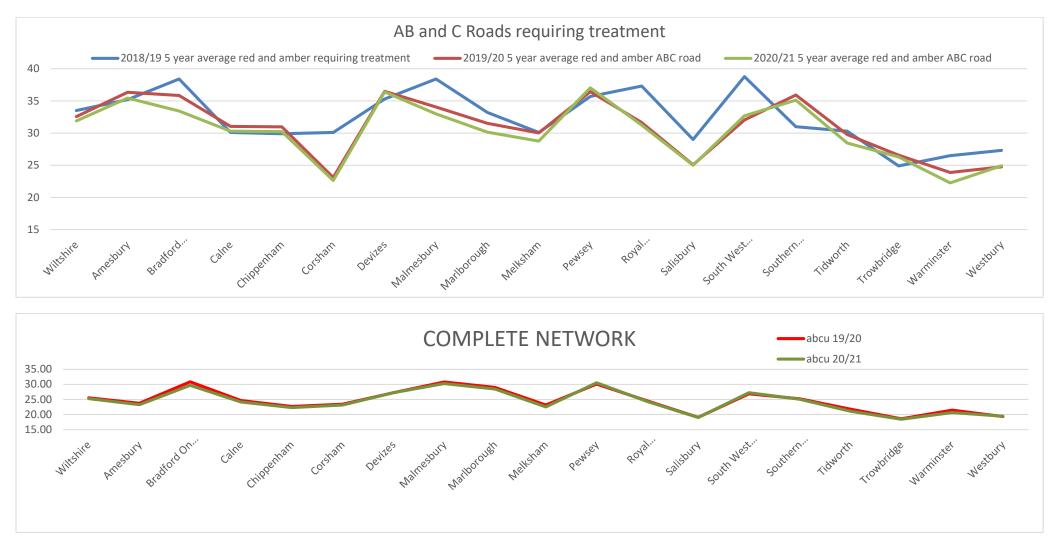

#### CURRENT CONDITION BY AREA BOARD

#### TOTAL % OF THE ADOPTED NETWORK REQUIRING MAINTENANCE

#### A 5 year average is used to monitor the condition of the network due to the surveying regime of undertaking a 50% network length

The graphs show that even with a deteriorating network the targeted maintenance schemes are generally improving the overall condition of the roads within Wiltshire, a rolling 5 year programme and funding process is designed to allocate resources to those areas with a higher percentage of poor roads based on their network length. The target is for all area boards to be at the same low level of around 20% of the network requiring some form of maintenance

#### £3,376,918 average 5 year Wiltshire area board budget NOTE THE BUDGETS MAY BE SIGNIFICANTLY REDUCED

| CONDITION<br>5-year average red and<br>amber requiring treatment | Wiltshire | Southern<br>Wiltshire |
|------------------------------------------------------------------|-----------|-----------------------|
| AB and C roads 2018/19                                           | 33.5      | 31.00                 |
| AB and C roads 2019/20                                           | 32.57     | 35.91                 |
| AB and C roads 2020/21                                           | 31.90     | 35.13                 |
| 2019/20 Unclassified                                             | 18.50     | 14.50                 |
| 2020/21 Unclassified                                             | 18.60     | 14.95                 |