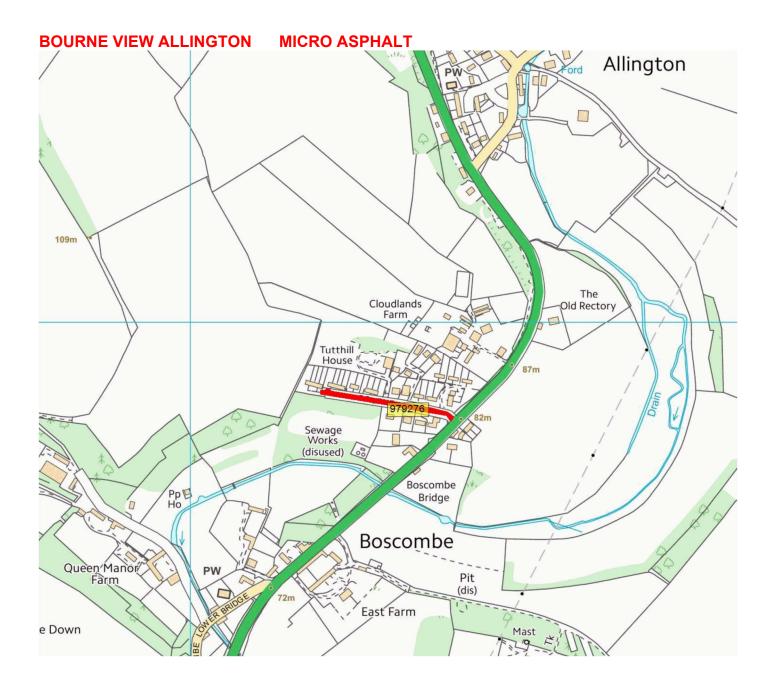

#### POPES DRIVE / CLARENDON ROAD SURFACE DRESSING

OAKLEIGH DRIVE LANDFORD MICRO ASPHALT