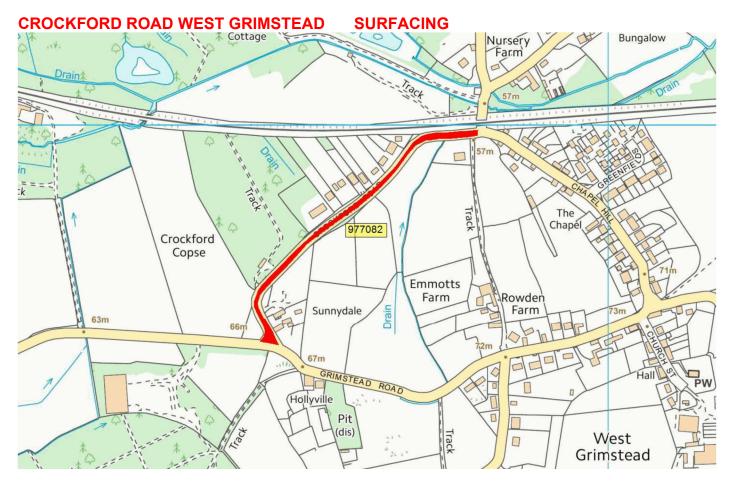

| C331            | SOUT_23_0005 | GRIMSTEAD ROAD                                                             | EAST GRIMSTEAD        | FARLEY                          | SURFACE<br>DRESSING | 1300 | 2024/25 |
|-----------------|--------------|----------------------------------------------------------------------------|-----------------------|---------------------------------|---------------------|------|---------|
| UC              | SOUT_23_0006 | BEN LANE                                                                   | THE STREET            | PARSONAGE HILL                  | SURFACE<br>DRESSING | 970  | 2024/25 |
| A30             | SOUT_23_0015 | TWO MILE HILL LAVERSTOCK<br>PHASE 1                                        | ST THOMASS BRIDGE RBT | DUAL CARRIAGEWAY<br>THORNY DOWN | SURFACE<br>DRESSING | 5580 | 2024/25 |
| C333            | SOUT_24_0004 | CROCKFORD ROAD WEST GRIMSTEAD                                              | WEST DEAN ROAD        | JUNC CHAPEL HILL                | SURFACING           | 600  | 2022/23 |
| Pt C &Pt<br>U/C | SOUT_24_0005 | C12 OFF A338 SOUTH END OF BODENHAM<br>DUALS AND U/C TO NUNTON DROVE NUNTON | A338                  | NUNTON DROVE & C12              | SURFACE<br>DRESSING | 1080 | 2024/25 |