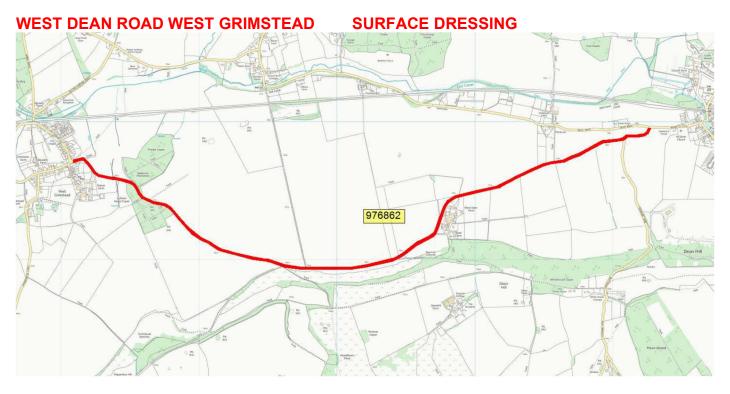

| UC        | SOUT_21_0003           | CHURCH LANE, FARLEY                                    | GRIMSTEAD ROAD                   | PITTON ROAD                  | SURFACING              | 1107 | 2022/23 |
|-----------|------------------------|--------------------------------------------------------|----------------------------------|------------------------------|------------------------|------|---------|
| C324      | 22_0005<br>(WAS SALIS) | SOUTHAMPTON ROAD ALDERBURY (OLD A30)<br>PHASE 1        | C324 OLD ROAD ALDERBURY          | 30 MPH WHADDON               | SURFACING              | твс  | 2022/23 |
| A27       | SOUT_22_0001           | A27 WHITEPARISH 40MPH TO COUNTY<br>BOUNDARY            | WHITEPARISH EB 40MPH             | TO COUNTY BOUNDARY           | SURFACE<br>DRESSING    | 524  | 2022/23 |
| UC        | SOUT_22_0003           | THE STREET FARLEY                                      | GRIMSTEAD ROAD                   | PITTON ROAD                  | SURFACING              | TBC  | 2022/23 |
| UC        | SOUT_22_0004           | GLENDALE CRESCENT                                      | RIVERBOURNE ROAD                 | RIVERBOURNE ROAD             | MICRO<br>ASPHALT       | 170  | 2022/23 |
| C324/C323 | SOUT_22_0005           | WEST DEAN ROAD WEST GRIMSTEAD                          | TERMINAL SIGNS WEST<br>GRIMSTEAD | MOODYS HILL WEST<br>DEAN     | SURFACE<br>DRESSING    | 4870 | 2022/23 |
| B3080     | SOUT_23_0003           | B3080 DOWNTON TO WOODFALLS COUNTY<br>BOUNDARY          | DOWNTON E DERESTRICT             | COUNTY BOUNDARY<br>WOODFALLS | SURFACE<br>TREATMENT   | 3308 | 2022/23 |
| B3086     | SOUT_23_0007           | THE BOROUGH DOWNTON AND EQUIVALENT<br>SIDE OXBOW AREAS |                                  |                              | SURFACING              | 1000 | 2022/23 |
| A338      | SOUT_24_0002           | A338 JUNCTION BROKEN CROSS TO<br>LAVERSTOCK            | A30 RBT                          | BROKEN CROSS                 | CARRIAGEWAY<br>REPAIRS | 990  | 2022/23 |
| UC        | SOUT_24_0011           | POTTERS WAY LAVERSTOCK                                 | QUEEN MANOR ROAD                 | END INC SPUR                 | SURFACING              | 550  | 2022/23 |
| UC        | SOUT_24_0014           | SHUTE END ROAD ALDERBURY                               | OLD SOUTHAMPTON ROAD             | TUNNEL HILL                  | SURFACE<br>DRESSING    | 1415 | 2022/23 |

### A27 WHITEPARISH 40MPH TO COUNTY BOUNDARY

SURFACE DRESSING

**B3080 DOWNTON TO WOODFALLS COUNTY BOUNDARY** 