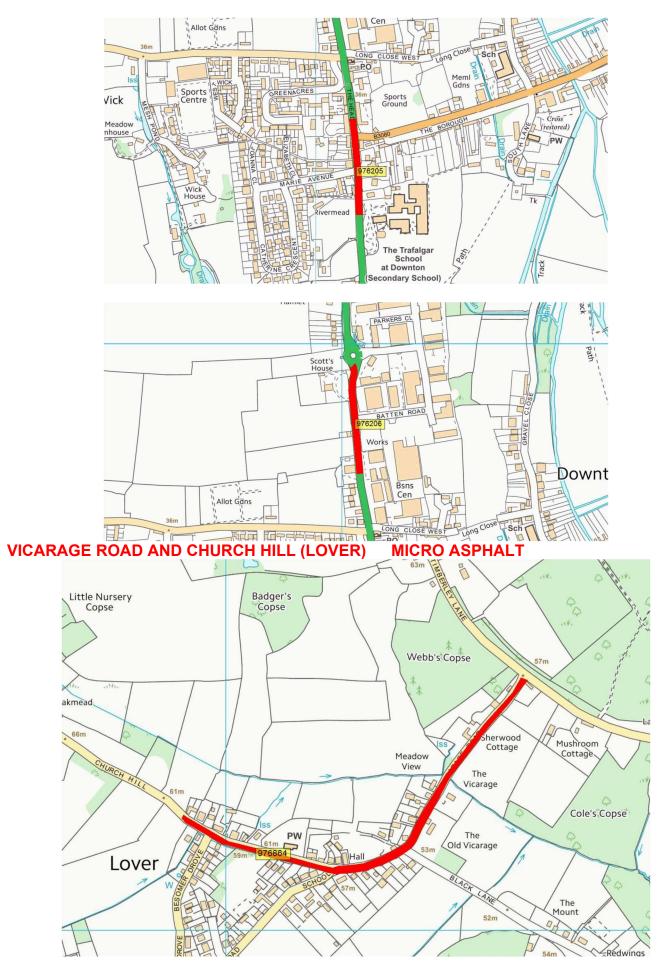

### A338 SALISBURY ROAD AND THE HEADLANDS CARRIAGEWAY REPAIRS

# ODSTOCK ROAD SURFACE DRESSING