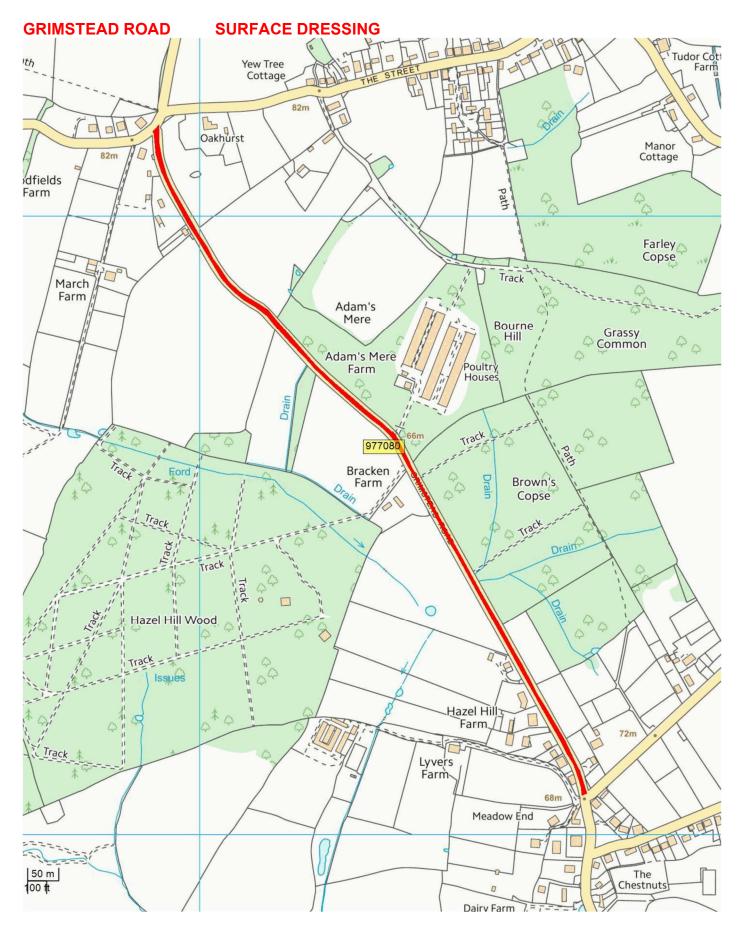

| C331            | SOUT_23_0005 | GRIMSTEAD ROAD                                                             | EAST GRIMSTEAD        | FARLEY                          | SURFACE<br>DRESSING | 1300 | 2024/25 |
|-----------------|--------------|----------------------------------------------------------------------------|-----------------------|---------------------------------|---------------------|------|---------|
| UC              | SOUT_23_0006 | BEN LANE                                                                   | THE STREET            | PARSONAGE HILL                  | SURFACE<br>DRESSING | 970  | 2024/25 |
| A30             | SOUT_23_0015 | TWO MILE HILL LAVERSTOCK<br>PHASE 1                                        | ST THOMASS BRIDGE RBT | DUAL CARRIAGEWAY<br>THORNY DOWN | SURFACE<br>DRESSING | 5580 | 2024/25 |
| C333            | SOUT_24_0004 | CROCKFORD ROAD WEST GRIMSTEAD                                              | WEST DEAN ROAD        | JUNC CHAPEL HILL                | SURFACING           | 600  | 2022/23 |
| Pt C &Pt<br>U/C | SOUT_24_0005 | C12 OFF A338 SOUTH END OF BODENHAM<br>DUALS AND U/C TO NUNTON DROVE NUNTON | A338                  | NUNTON DROVE & C12              | SURFACE<br>DRESSING | 1080 | 2024/25 |