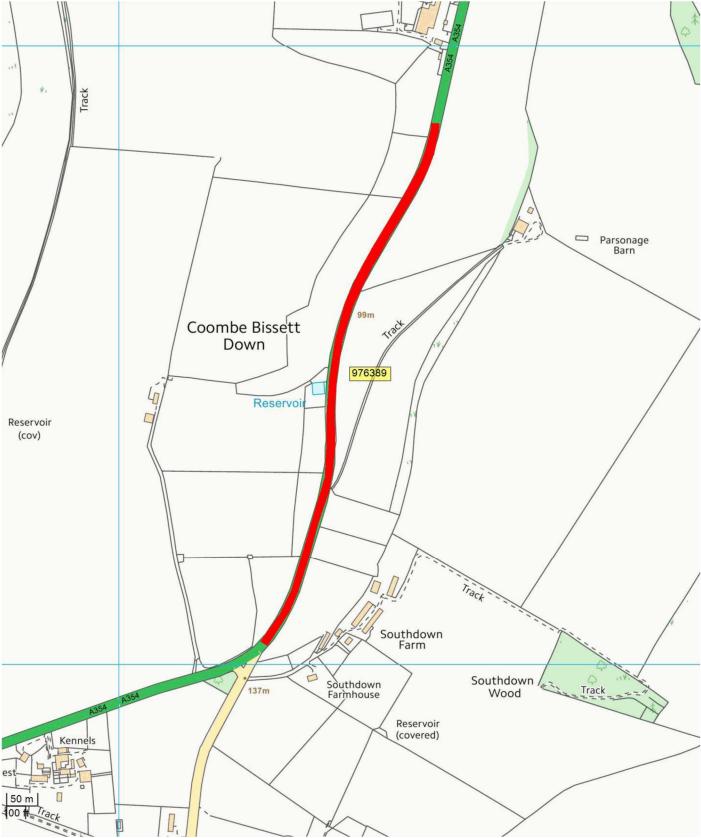

5 year plan 2024/25



#### BEN LANE SURFACE DRESSING



TWO MILE HILL LAVERSTOCK PHASE 1 SURFACE DRESSING





C12 OFF A338 SOUTH END OF BODENHAM DUALS AND U/C TO NUNTON DROVE NUNTON SURFACE DRESSING



#### LANGFORD LANE & THE ROW REDLYNCH SURFACE DRESSING Tumulus .0 Paradise Copse Templeman's H Old Farmhouse Down House 109m RD Track The West 📮 106m Green View Track Templeman > Farm 0 F 0 106m 979172

SAND

86m

Grove Farm

C

D

BOWER

D

Redlynch House Linche

VALE ROAD REDLYNCH MICRO ASPHALT

106m

0







# A338 BOSCOMBE SURFACE DRESSING







# **B3079 BROOMHILL AND LYNDHURST ROAD**

#### SURFACE DRESSING











# 5 year plan 2025/26

# TWO MILE HILL LAVERSTOCK PHASE 2 SURFACE DRESSING (AS ABOVE)

# BLANDFORD RD PART ROCKBORNE DOWN RD TO COOMBE BISSETT DOWN SURFACE DRESSING



### A338 SALISBURY ROAD AND THE HEADLANDS CARRIAGEWAY REPAIRS











# ODSTOCK ROAD SURFACE DRESSING