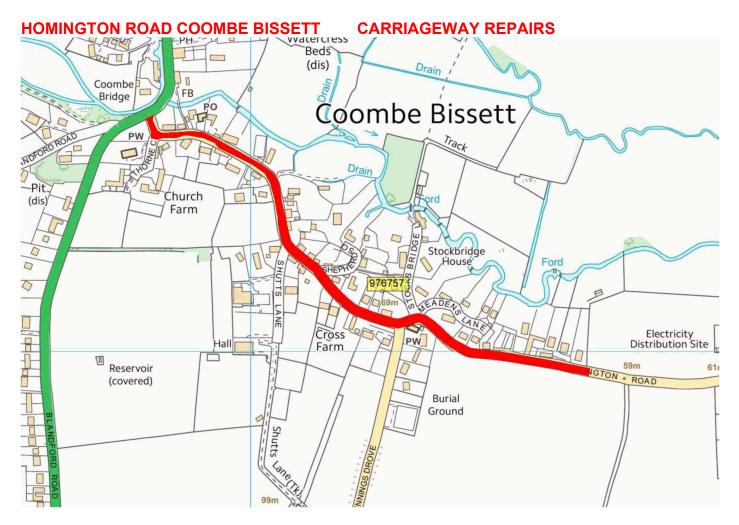

| UC        | SOUT_21_0003           | CHURCH LANE, FARLEY                                    | GRIMSTEAD ROAD                   | PITTON ROAD                  | SURFACING              | 1107 | 2022/23 |
|-----------|------------------------|--------------------------------------------------------|----------------------------------|------------------------------|------------------------|------|---------|
| C324      | 22_0005<br>(WAS SALIS) | SOUTHAMPTON ROAD ALDERBURY (OLD A30)<br>PHASE 1        | C324 OLD ROAD ALDERBURY          | 30 MPH WHADDON               | SURFACING              | твс  | 2022/23 |
| A27       | SOUT_22_0001           | A27 WHITEPARISH 40MPH TO COUNTY<br>BOUNDARY            | WHITEPARISH EB 40MPH             | TO COUNTY BOUNDARY           | SURFACE<br>DRESSING    | 524  | 2022/23 |
| UC        | SOUT_22_0003           | THE STREET FARLEY                                      | GRIMSTEAD ROAD                   | PITTON ROAD                  | SURFACING              | TBC  | 2022/23 |
| UC        | SOUT_22_0004           | GLENDALE CRESCENT                                      | RIVERBOURNE ROAD                 | RIVERBOURNE ROAD             | MICRO<br>ASPHALT       | 170  | 2022/23 |
| C324/C323 | SOUT_22_0005           | WEST DEAN ROAD WEST GRIMSTEAD                          | TERMINAL SIGNS WEST<br>GRIMSTEAD | MOODYS HILL WEST<br>DEAN     | SURFACE<br>DRESSING    | 4870 | 2022/23 |
| B3080     | SOUT_23_0003           | B3080 DOWNTON TO WOODFALLS COUNTY<br>BOUNDARY          | DOWNTON E DERESTRICT             | COUNTY BOUNDARY<br>WOODFALLS | SURFACE<br>TREATMENT   | 3308 | 2022/23 |
| B3086     | SOUT_23_0007           | THE BOROUGH DOWNTON AND EQUIVALENT<br>SIDE OXBOW AREAS |                                  |                              | SURFACING              | 1000 | 2022/23 |
| A338      | SOUT_24_0002           | A338 JUNCTION BROKEN CROSS TO<br>LAVERSTOCK            | A30 RBT                          | BROKEN CROSS                 | CARRIAGEWAY<br>REPAIRS | 990  | 2022/23 |
| UC        | SOUT_24_0011           | POTTERS WAY LAVERSTOCK                                 | QUEEN MANOR ROAD                 | END INC SPUR                 | SURFACING              | 550  | 2022/23 |
| UC        | SOUT_24_0014           | SHUTE END ROAD ALDERBURY                               | OLD SOUTHAMPTON ROAD             | TUNNEL HILL                  | SURFACE<br>DRESSING    | 1415 | 2022/23 |

| C324       | 22_0005<br>(WAS SALIS) | SOUTHAMPTON ROAD ALDERBURY (OLD A30)<br>PHASE 2 | C324 OLD ROAD ALDERBURY               | 30 MPH WHADDON                     | SURFACING              | ТВС  | 2023/24 |
|------------|------------------------|-------------------------------------------------|---------------------------------------|------------------------------------|------------------------|------|---------|
| UC         | SOUT_21_0006           | EYRES DRIVE ALDERBURY PLUS 2ND SPUR             | END OF RADII FIRST SPUR               | END INC ALL SPURS                  | MICRO<br>ASPHALT       | 125  | 2023/24 |
| UC         | SOUT_23_0001           | GOGGS LANE, REDLYNCH                            | REDLYNCH                              | HUMBYS FARM                        | SURFACE<br>DRESSING    | 900  | 2023/24 |
| C321       | SOUT_23_0002           | C321 PITTON ROAD                                | STOCK BOTTOM A30                      | HIGH STREET PITTON                 | SURFACE<br>DRESSING    | 3270 | 2023/24 |
| U/C2333303 | SOUT_23_0008           | PINCROFT LANE WINTERSLOW                        | CLOUGHS LANE                          | MILL LANE                          | SURFACE<br>DRESSING    | 982  | 2023/24 |
| C12        | SOUT_23_0011           | HOMINGTON ROAD COOMBE BISSETT                   | BLANDFORD ROAD                        | DERESTRICTS                        | CARRIAGEWAY<br>REPAIRS | 910  | 2023/24 |
| C289       | SOUT_23_0012           | POPES DRIVE / CLARENDON ROAD                    | DERESTRICT AT ALDERBURY NR<br>FLYOVER | TO POPES BOTTOM<br>DROVE END HOUSE | SURFACE<br>DRESSING    | 2030 | 2024/25 |
| UC         | SOUT_23_0013           | WHITEHORN DRIVE LANDFORD                        | FOREST ROAD                           | END                                | MICRO<br>ASPHALT       | 140  | 2023/24 |
| UC         | SOUT_23_0014           | OAKLEIGH DRIVE LANDFORD                         | FOREST ROAD                           | END                                | MICRO<br>ASPHALT       | 120  | 2023/24 |
| C333       | SOUT_23_0016           | BUTTER FURLONG ROAD                             | CHAPEL HILL                           | LABURNUM COTTAGE                   | SURFACING              | 310  | 2023/24 |
| A338       | SOUT_23_0017           | DOWNTON ROAD PH 2                               | ТВС                                   | ТВС                                | SURFACING              | 630  | 2023/24 |
| UC         | SOUT_23_0018           | WILLIAM CLOSE LAVERSTOCK                        | RIVERSIDE ROAD                        | END                                | SURFACING              | 42   | 2023/24 |