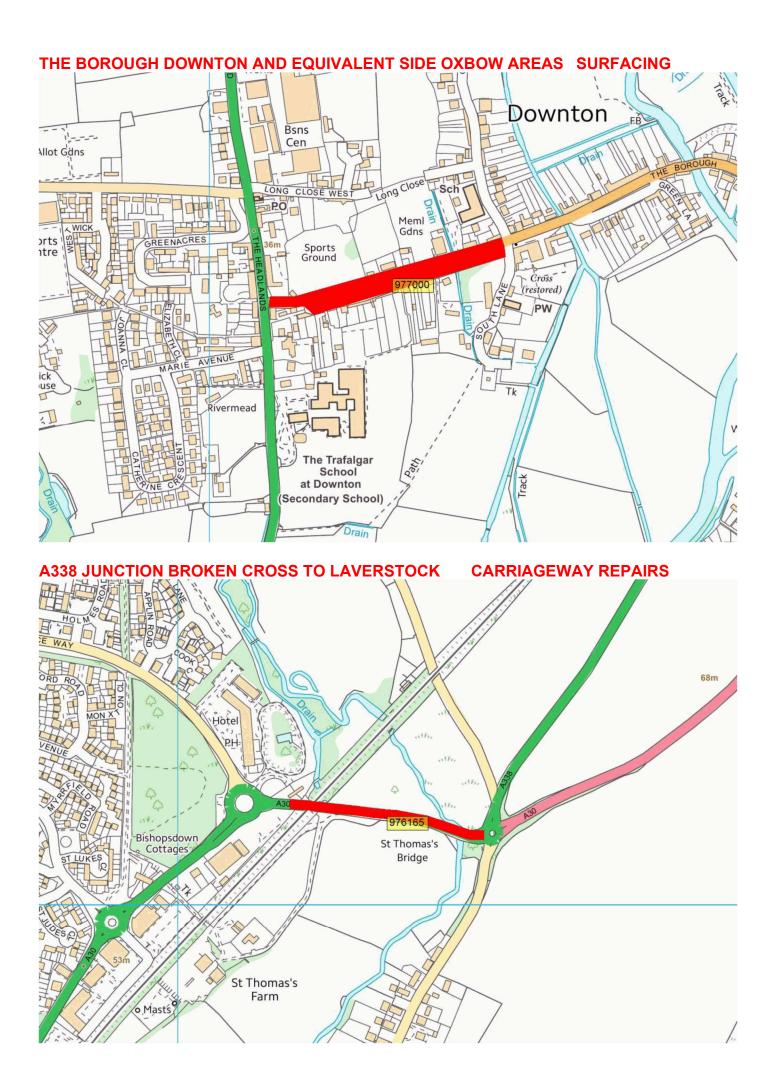

| UC        | SOUT_21_0003           | CHURCH LANE, FARLEY                                    | GRIMSTEAD ROAD                   | PITTON ROAD                  | SURFACING              | 1107 | 2022/23 |
|-----------|------------------------|--------------------------------------------------------|----------------------------------|------------------------------|------------------------|------|---------|
| C324      | 22_0005<br>(WAS SALIS) | SOUTHAMPTON ROAD ALDERBURY (OLD A30)<br>PHASE 1        | C324 OLD ROAD ALDERBURY          | 30 MPH WHADDON               | SURFACING              | твс  | 2022/23 |
| A27       | SOUT_22_0001           | A27 WHITEPARISH 40MPH TO COUNTY<br>BOUNDARY            | WHITEPARISH EB 40MPH             | TO COUNTY BOUNDARY           | SURFACE<br>DRESSING    | 524  | 2022/23 |
| UC        | SOUT_22_0003           | THE STREET FARLEY                                      | GRIMSTEAD ROAD                   | PITTON ROAD                  | SURFACING              | TBC  | 2022/23 |
| UC        | SOUT_22_0004           | GLENDALE CRESCENT                                      | RIVERBOURNE ROAD                 | RIVERBOURNE ROAD             | MICRO<br>ASPHALT       | 170  | 2022/23 |
| C324/C323 | SOUT_22_0005           | WEST DEAN ROAD WEST GRIMSTEAD                          | TERMINAL SIGNS WEST<br>GRIMSTEAD | MOODYS HILL WEST<br>DEAN     | SURFACE<br>DRESSING    | 4870 | 2022/23 |
| B3080     | SOUT_23_0003           | B3080 DOWNTON TO WOODFALLS COUNTY<br>BOUNDARY          | DOWNTON E DERESTRICT             | COUNTY BOUNDARY<br>WOODFALLS | SURFACE<br>TREATMENT   | 3308 | 2022/23 |
| B3086     | SOUT_23_0007           | THE BOROUGH DOWNTON AND EQUIVALENT<br>SIDE OXBOW AREAS |                                  |                              | SURFACING              | 1000 | 2022/23 |
| A338      | SOUT_24_0002           | A338 JUNCTION BROKEN CROSS TO<br>LAVERSTOCK            | A30 RBT                          | BROKEN CROSS                 | CARRIAGEWAY<br>REPAIRS | 990  | 2022/23 |
| UC        | SOUT_24_0011           | POTTERS WAY LAVERSTOCK                                 | QUEEN MANOR ROAD                 | END INC SPUR                 | SURFACING              | 550  | 2022/23 |
| UC        | SOUT_24_0014           | SHUTE END ROAD ALDERBURY                               | OLD SOUTHAMPTON ROAD             | TUNNEL HILL                  | SURFACE<br>DRESSING    | 1415 | 2022/23 |

### A338 SALISBURY ROAD AND THE HEADLANDS CARRIAGEWAY REPAIRS