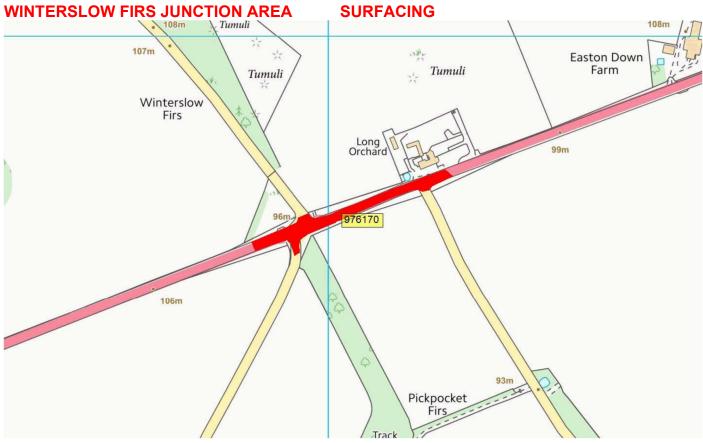

| A30   | SOUT_25_0001 | A30 EASTON DOWN                           | WINTERSLOW FIRS JUNCTION<br>AREA | LOPCOMBE CORNER                    | SURFACING              | 2000 | 2025/26 |
|-------|--------------|-------------------------------------------|----------------------------------|------------------------------------|------------------------|------|---------|
| A338  | SOUT_25_0002 | A338 COUNTY BOUNDARY YO 30 MPH<br>DOWNTON | COUNTY BOUNDARY                  | DOWNTON SOUTHERN<br>30MPH RESTRICT | SURFACE<br>DRESSING    | 960  | 2025/26 |
| B3079 | SOUT_25_0003 | B3079 BROOMHILL AND LYNDHURST ROAD        | COUNTY BOUNDARY                  | HAMPTWORTH ROAD<br>C44             | SURFACE<br>DRESSING    | 2050 | 2025/26 |
| A27   | SOUT_25_0005 | A27 BRICKWORTH ROAD, WHITEPARISH          | A36                              | WHITEPARISH WEST<br>RESTRICT       | SURFACING              | 1000 | 2025/26 |
| A30   | SOUT_25_0006 | WINTERSLOW FIRS JUNCTION AREA             | WINTERSLOW FIRS JUNCTION<br>AREA |                                    | SURFACING              | 200  | 2025/26 |
| A30   | SOUT_25_0006 | OLD ROAD ALDERBURY                        | JUNC SOUTHAMPTON ROAD            | JUNC CLARENDON ROAD                | CARRIAGEWAY<br>REPAIRS | 1080 | 2025/26 |
| UC    | SOUT_25_0008 | ELLIOTT GREEN WINTERBOURNE GUNNER         | THORNEYDOWN ROAD                 | END                                | MICRO<br>ASPHALT       | 72   | 2025/26 |
| UC    | SOUT_25_0009 | BOURNE VIEW ALLINGTON                     | A338                             | END                                | MICRO<br>ASPHALT       | 210  | 2025/26 |