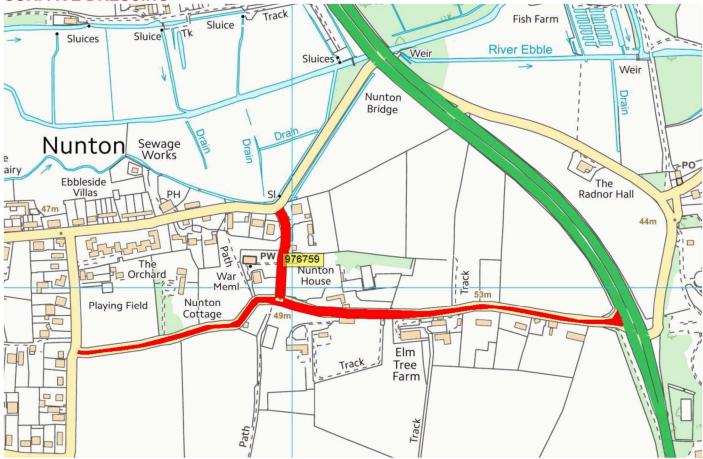

#### BEN LANE SURFACE DRESSING

TWO MILE HILL LAVERSTOCK PHASE 1 SURFACE DRESSING

C12 OFF A338 SOUTH END OF BODENHAM DUALS AND U/C TO NUNTON DROVE NUNTON SURFACE DRESSING