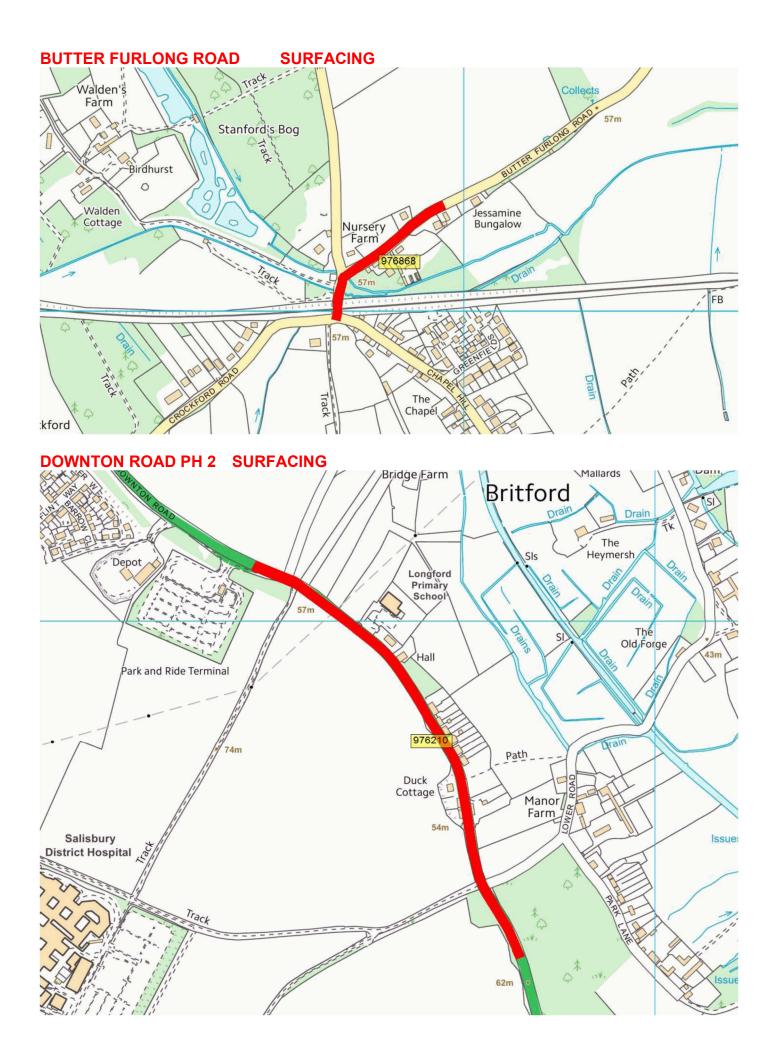

| C324       | 22_0005<br>(WAS SALIS) | SOUTHAMPTON ROAD ALDERBURY (OLD A30)<br>PHASE 2 | C324 OLD ROAD ALDERBURY               | 30 MPH WHADDON                     | SURFACING              | ТВС  | 2023/24 |
|------------|------------------------|-------------------------------------------------|---------------------------------------|------------------------------------|------------------------|------|---------|
| UC         | SOUT_21_0006           | EYRES DRIVE ALDERBURY PLUS 2ND SPUR             | END OF RADII FIRST SPUR               | END INC ALL SPURS                  | MICRO<br>ASPHALT       | 125  | 2023/24 |
| UC         | SOUT_23_0001           | GOGGS LANE, REDLYNCH                            | REDLYNCH                              | HUMBYS FARM                        | SURFACE<br>DRESSING    | 900  | 2023/24 |
| C321       | SOUT_23_0002           | C321 PITTON ROAD                                | STOCK BOTTOM A30                      | HIGH STREET PITTON                 | SURFACE<br>DRESSING    | 3270 | 2023/24 |
| U/C2333303 | SOUT_23_0008           | PINCROFT LANE WINTERSLOW                        | CLOUGHS LANE                          | MILL LANE                          | SURFACE<br>DRESSING    | 982  | 2023/24 |
| C12        | SOUT_23_0011           | HOMINGTON ROAD COOMBE BISSETT                   | BLANDFORD ROAD                        | DERESTRICTS                        | CARRIAGEWAY<br>REPAIRS | 910  | 2023/24 |
| C289       | SOUT_23_0012           | POPES DRIVE / CLARENDON ROAD                    | DERESTRICT AT ALDERBURY NR<br>FLYOVER | TO POPES BOTTOM<br>DROVE END HOUSE | SURFACE<br>DRESSING    | 2030 | 2024/25 |
| UC         | SOUT_23_0013           | WHITEHORN DRIVE LANDFORD                        | FOREST ROAD                           | END                                | MICRO<br>ASPHALT       | 140  | 2023/24 |
| UC         | SOUT_23_0014           | OAKLEIGH DRIVE LANDFORD                         | FOREST ROAD                           | END                                | MICRO<br>ASPHALT       | 120  | 2023/24 |
| C333       | SOUT_23_0016           | BUTTER FURLONG ROAD                             | CHAPEL HILL                           | LABURNUM COTTAGE                   | SURFACING              | 310  | 2023/24 |
| A338       | SOUT_23_0017           | DOWNTON ROAD PH 2                               | ТВС                                   | ТВС                                | SURFACING              | 630  | 2023/24 |
| UC         | SOUT_23_0018           | WILLIAM CLOSE LAVERSTOCK                        | RIVERSIDE ROAD                        | END                                | SURFACING              | 42   | 2023/24 |