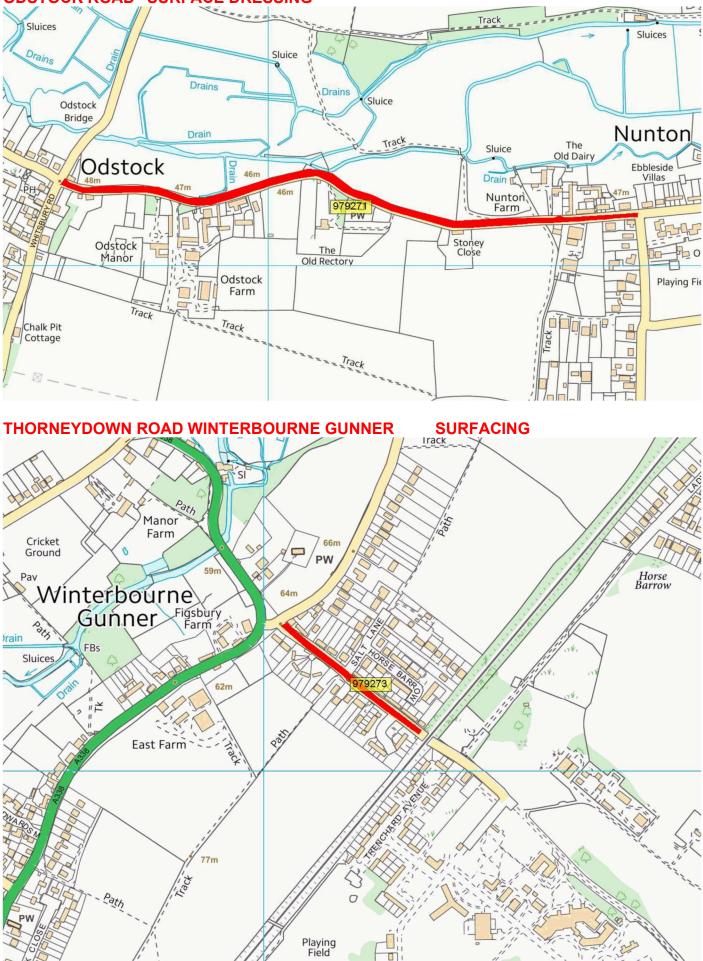

| A30  | SOUT_23_0015 | TWO MILE HILL LAVERSTOCK<br>PHASE 2                           | ST THOMASS BRIDGE RBT    | DUAL CARRIAGEWAY<br>THORNY DOWN | SURFACE<br>DRESSING    | 5580 | 2026/27 |
|------|--------------|---------------------------------------------------------------|--------------------------|---------------------------------|------------------------|------|---------|
| A354 | SOUT_26_0001 | BLANDFORD RD PART ROCKBORNE DOWN RD<br>TO COOMBE BISSETT DOWN | ROCKBORNE DOWN RD        | COOMBE BISSETT DOWN             | SURFACE<br>DRESSING    | 350  | 2026/27 |
| A338 | SOUT_26_0002 | A338 SALISBURY ROAD AND THE HEADLANDS                         | THE TRAFALGAR SCHOOL     | BATTEN ROAD<br>ROUNDABOUT       | CARRIAGEWAY<br>REPAIRS | 730  | 2026/27 |
| C327 | SOUT_26_0004 | VICARAGE ROAD AND CHURCH HILL (LOVER)                         | lvyDene                  | TIMBERLEY LANE                  | MICRO<br>ASPHALT       | 880  | 2026/27 |
| A343 | SOUT_26_0005 | a343 A30 TO COUNTY BOUNDARY                                   | A30                      | COUNTY BOUNDARY                 | SURFACE<br>DRESSING    | 900  | 2026/27 |
| U/C  | SOUT_26_0006 | MILESS LANE (ASHMORE LANE SE TO A27)<br>WHITEPARISH           | A27 Whiteparish          | (ASHMORE LANE                   | CARRIAGEWAY<br>REPAIRS | 2350 | 2026/27 |
| C335 | SOUT_26_0007 | MILL LANE, EAST WINTERSLOW                                    | SARNIA, MIDDLEWINTERSLOW | EAST WINTERSLOW                 | SURFACE<br>DRESSING    | 950  | 2026/27 |
| C12  | SOUT_26_0008 | ODSTOCK ROAD                                                  | whitesbury road          | Nunton Drove                    | SURFACE<br>DRESSING    | 1030 | 2026/27 |
| C289 | SOUT_26_0009 | Thorneydown Road Winterbourne Gunner                          | Gomeldon Road            | End of adopted Highway          | SURFACING              | 300  | 2026/27 |

# ODSTOCK ROAD SURFACE DRESSING