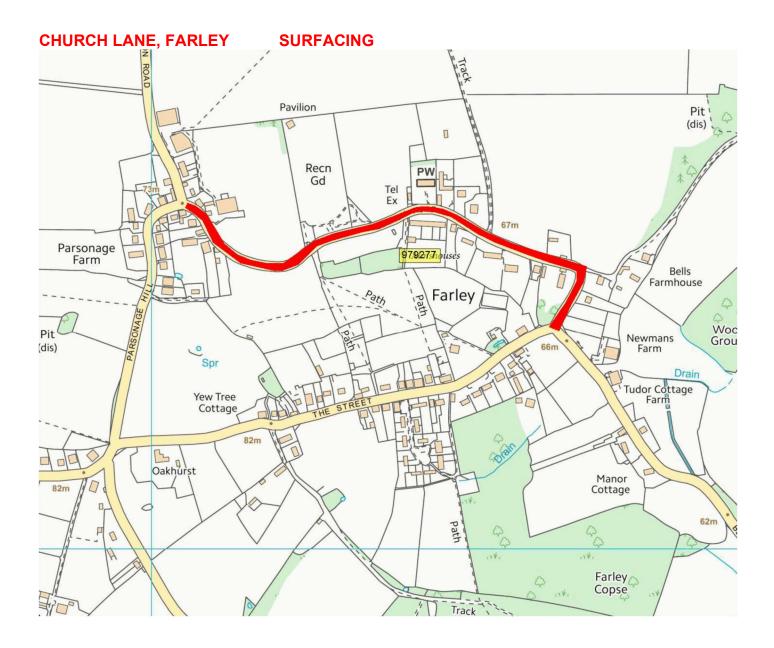

| UC        | SOUT_21_0003           | CHURCH LANE, FARLEY                                    | GRIMSTEAD ROAD                   | PITTON ROAD                  | SURFACING              | 1107 | 2022/23 |
|-----------|------------------------|--------------------------------------------------------|----------------------------------|------------------------------|------------------------|------|---------|
| C324      | 22_0005<br>(WAS SALIS) | SOUTHAMPTON ROAD ALDERBURY (OLD A30)<br>PHASE 1        | C324 OLD ROAD ALDERBURY          | 30 MPH WHADDON               | SURFACING              | твс  | 2022/23 |
| A27       | SOUT_22_0001           | A27 WHITEPARISH 40MPH TO COUNTY<br>BOUNDARY            | WHITEPARISH EB 40MPH             | TO COUNTY BOUNDARY           | SURFACE<br>DRESSING    | 524  | 2022/23 |
| UC        | SOUT_22_0003           | THE STREET FARLEY                                      | GRIMSTEAD ROAD                   | PITTON ROAD                  | SURFACING              | TBC  | 2022/23 |
| UC        | SOUT_22_0004           | GLENDALE CRESCENT                                      | RIVERBOURNE ROAD                 | RIVERBOURNE ROAD             | MICRO<br>ASPHALT       | 170  | 2022/23 |
| C324/C323 | SOUT_22_0005           | WEST DEAN ROAD WEST GRIMSTEAD                          | TERMINAL SIGNS WEST<br>GRIMSTEAD | MOODYS HILL WEST<br>DEAN     | SURFACE<br>DRESSING    | 4870 | 2022/23 |
| B3080     | SOUT_23_0003           | B3080 DOWNTON TO WOODFALLS COUNTY<br>BOUNDARY          | DOWNTON E DERESTRICT             | COUNTY BOUNDARY<br>WOODFALLS | SURFACE<br>TREATMENT   | 3308 | 2022/23 |
| B3086     | SOUT_23_0007           | THE BOROUGH DOWNTON AND EQUIVALENT<br>SIDE OXBOW AREAS |                                  |                              | SURFACING              | 1000 | 2022/23 |
| A338      | SOUT_24_0002           | A338 JUNCTION BROKEN CROSS TO<br>LAVERSTOCK            | A30 RBT                          | BROKEN CROSS                 | CARRIAGEWAY<br>REPAIRS | 990  | 2022/23 |
| UC        | SOUT_24_0011           | POTTERS WAY LAVERSTOCK                                 | QUEEN MANOR ROAD                 | END INC SPUR                 | SURFACING              | 550  | 2022/23 |
| UC        | SOUT_24_0014           | SHUTE END ROAD ALDERBURY                               | OLD SOUTHAMPTON ROAD             | TUNNEL HILL                  | SURFACE<br>DRESSING    | 1415 | 2022/23 |