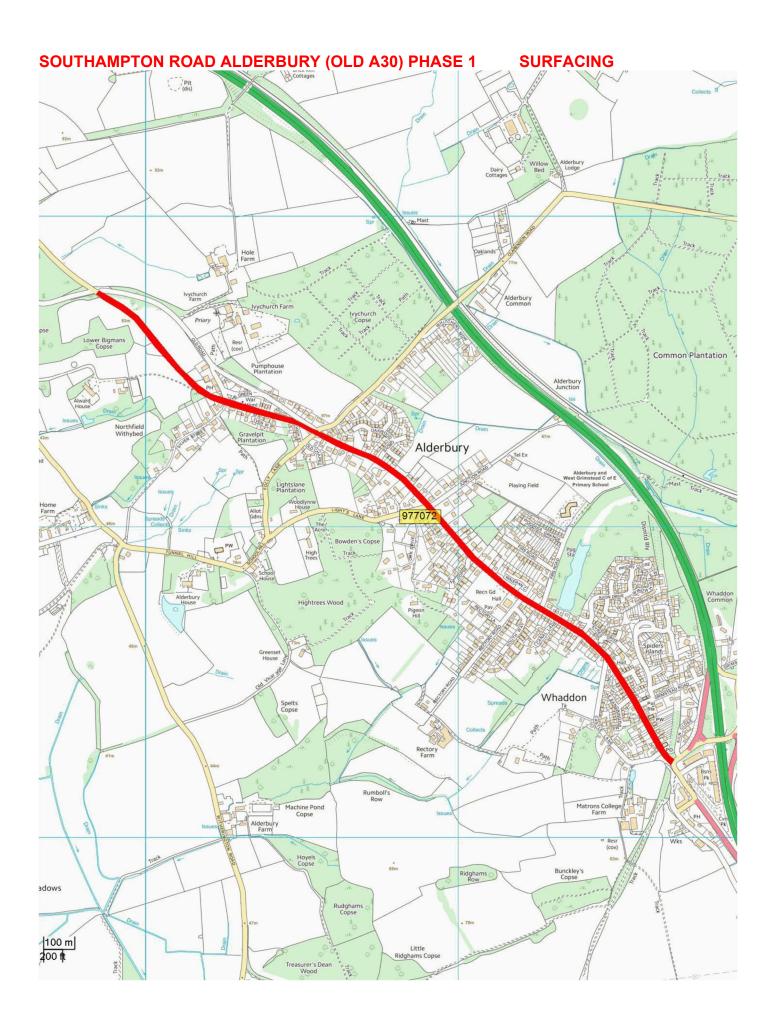

| UC        | SOUT_21_0003           | CHURCH LANE, FARLEY                                    | GRIMSTEAD ROAD                   | PITTON ROAD                  | SURFACING              | 1107 | 2022/23 |
|-----------|------------------------|--------------------------------------------------------|----------------------------------|------------------------------|------------------------|------|---------|
| C324      | 22_0005<br>(WAS SALIS) | SOUTHAMPTON ROAD ALDERBURY (OLD A30)<br>PHASE 1        | C324 OLD ROAD ALDERBURY          | 30 MPH WHADDON               | SURFACING              | твс  | 2022/23 |
| A27       | SOUT_22_0001           | A27 WHITEPARISH 40MPH TO COUNTY<br>BOUNDARY            | WHITEPARISH EB 40MPH             | TO COUNTY BOUNDARY           | SURFACE<br>DRESSING    | 524  | 2022/23 |
| UC        | SOUT_22_0003           | THE STREET FARLEY                                      | GRIMSTEAD ROAD                   | PITTON ROAD                  | SURFACING              | TBC  | 2022/23 |
| UC        | SOUT_22_0004           | GLENDALE CRESCENT                                      | RIVERBOURNE ROAD                 | RIVERBOURNE ROAD             | MICRO<br>ASPHALT       | 170  | 2022/23 |
| C324/C323 | SOUT_22_0005           | WEST DEAN ROAD WEST GRIMSTEAD                          | TERMINAL SIGNS WEST<br>GRIMSTEAD | MOODYS HILL WEST<br>DEAN     | SURFACE<br>DRESSING    | 4870 | 2022/23 |
| B3080     | SOUT_23_0003           | B3080 DOWNTON TO WOODFALLS COUNTY<br>BOUNDARY          | DOWNTON E DERESTRICT             | COUNTY BOUNDARY<br>WOODFALLS | SURFACE<br>TREATMENT   | 3308 | 2022/23 |
| B3086     | SOUT_23_0007           | THE BOROUGH DOWNTON AND EQUIVALENT<br>SIDE OXBOW AREAS |                                  |                              | SURFACING              | 1000 | 2022/23 |
| A338      | SOUT_24_0002           | A338 JUNCTION BROKEN CROSS TO<br>LAVERSTOCK            | A30 RBT                          | BROKEN CROSS                 | CARRIAGEWAY<br>REPAIRS | 990  | 2022/23 |
| UC        | SOUT_24_0011           | POTTERS WAY LAVERSTOCK                                 | QUEEN MANOR ROAD                 | END INC SPUR                 | SURFACING              | 550  | 2022/23 |
| UC        | SOUT_24_0014           | SHUTE END ROAD ALDERBURY                               | OLD SOUTHAMPTON ROAD             | TUNNEL HILL                  | SURFACE<br>DRESSING    | 1415 | 2022/23 |

# SOUTHAMPTON ROAD ALDERBURY (OLD A30) PHASE 2 SURFACING (AS ABOVE)