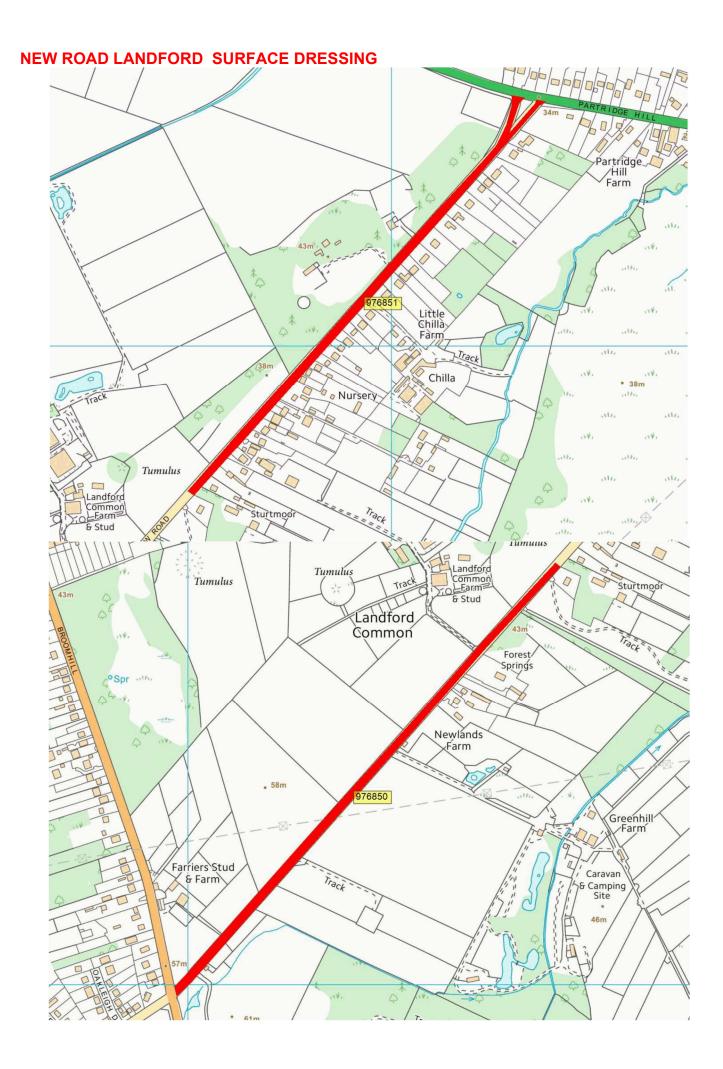

| UC   | SOUT_24_0007 | LANGFORD LANE & THE ROW REDLYNCH  | B3080                                            | BOWERS HILL                      | SURFACE<br>DRESSING    | 689  | 2024/25 |
|------|--------------|-----------------------------------|--------------------------------------------------|----------------------------------|------------------------|------|---------|
| UC   | SOUT_24_0008 | VALE ROAD REDLYNCH                | В 3080                                           | MORGANS VALE ROAD                | MICRO<br>ASPHALT       | 510  | 2024/25 |
| UC   | SOUT_24_0009 | BUNNY LANE WHITEPARISH            | NR A27                                           | END                              | CARRIAGEWAY<br>REPAIRS | 829  | 2024/25 |
| UC   | SOUT_24_0012 | DUCK LANE / THE AVENUE LAVERSTOCK | THE GREEN                                        | RIVERSIDE ROAD                   | MICRO<br>ASPHALT       | 503  | 2024/25 |
| UC   | SOUT_24_0013 | WOODLAND DRIVE WINTERSLOW         | MIDDLETON                                        | END                              | MICRO<br>ASPHALT       | 117  | 2024/25 |
| A338 | SOUT_24_0015 | A338 BOSCOMBE                     | BOSCOMBE LOWER BRIDGE<br>SOUTH NES SURFACE JOINT | ALLINGTON TRACK OR<br>DERESTRICT | SURFACE<br>DRESSING    | 2000 | 2024/25 |
| C319 | SOUT_26_0003 | NEW ROAD LANDFORD                 | NOMANSLAND B3079 C319<br>XRDS                    | JUNCTION A36<br>LANDFORD         | SURFACE<br>DRESSING    | 2110 | 2024/25 |