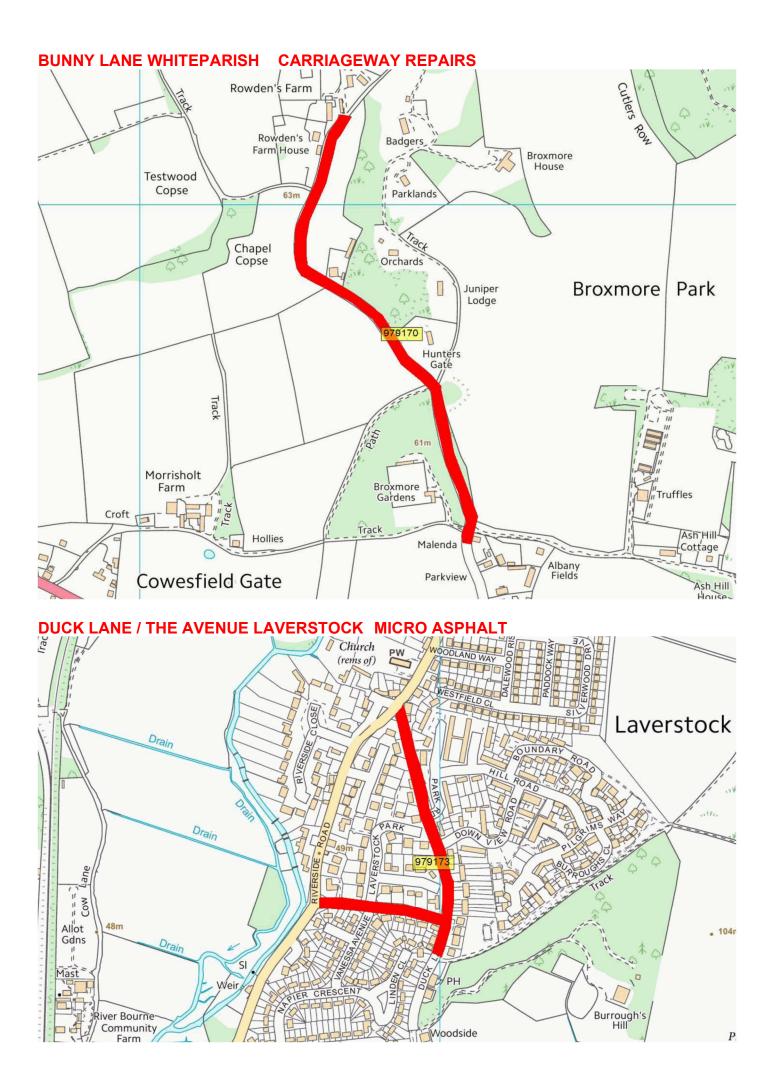

| UC   | SOUT_24_0007 | LANGFORD LANE & THE ROW REDLYNCH  | B3080                                            | BOWERS HILL                      | SURFACE<br>DRESSING    | 689  | 2024/25 |
|------|--------------|-----------------------------------|--------------------------------------------------|----------------------------------|------------------------|------|---------|
| UC   | SOUT_24_0008 | VALE ROAD REDLYNCH                | В 3080                                           | MORGANS VALE ROAD                | MICRO<br>ASPHALT       | 510  | 2024/25 |
| UC   | SOUT_24_0009 | BUNNY LANE WHITEPARISH            | NR A27                                           | END                              | CARRIAGEWAY<br>REPAIRS | 829  | 2024/25 |
| UC   | SOUT_24_0012 | DUCK LANE / THE AVENUE LAVERSTOCK | THE GREEN                                        | RIVERSIDE ROAD                   | MICRO<br>ASPHALT       | 503  | 2024/25 |
| UC   | SOUT_24_0013 | WOODLAND DRIVE WINTERSLOW         | MIDDLETON                                        | END                              | MICRO<br>ASPHALT       | 117  | 2024/25 |
| A338 | SOUT_24_0015 | A338 BOSCOMBE                     | BOSCOMBE LOWER BRIDGE<br>SOUTH NES SURFACE JOINT | ALLINGTON TRACK OR<br>DERESTRICT | SURFACE<br>DRESSING    | 2000 | 2024/25 |
| C319 | SOUT_26_0003 | NEW ROAD LANDFORD                 | NOMANSLAND B3079 C319<br>XRDS                    | JUNCTION A36<br>LANDFORD         | SURFACE<br>DRESSING    | 2110 | 2024/25 |