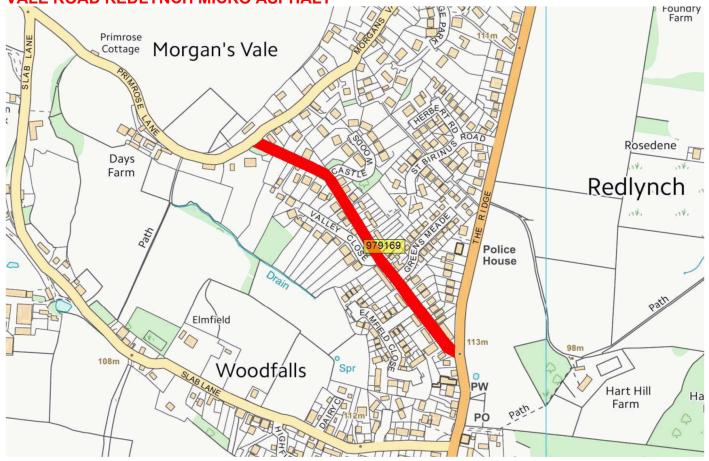

Y

SURFACE DRESSING









**B3080 DOWNTON TO WOODFALLS COUNTY BOUNDARY** 







# 5 year plan 2023 /24

# SOUTHAMPTON ROAD ALDERBURY (OLD A30) PHASE 2 SURFACING (AS ABOVE)









#### POPES DRIVE / CLARENDON ROAD SURFACE DRESSING





OAKLEIGH DRIVE LANDFORD MICRO ASPHALT







# 5 year plan 2024/25



#### BEN LANE SURFACE DRESSING



TWO MILE HILL LAVERSTOCK PHASE 1 SURFACE DRESSING





C12 OFF A338 SOUTH END OF BODENHAM DUALS AND U/C TO NUNTON DROVE NUNTON SURFACE DRESSING



#### LANGFORD LANE & THE ROW REDLYNCH SURFACE DRESSING Tumulus .0 Paradise Copse Templeman's H Old Farmhouse Down House 109m RD Track The West 📮 106m Green View Track Templeman > Farm 0 F 0 106m 979172

SAND

86m

Grove Farm

C

D

BOWER

D

Redlynch House Linche

VALE ROAD REDLYNCH MICRO ASPHALT

106m

0







# A338 BOSCOMBE SURFACE DRESSING







# **B3079 BROOMHILL AND LYNDHURST ROAD**

#### SURFACE DRESSING











# 5 year plan 2025/26

# TWO MILE HILL LAVERSTOCK PHASE 2 SURFACE DRESSING (AS ABOVE)

# BLANDFORD RD PART ROCKBORNE DOWN RD TO COOMBE BISSETT DOWN SURFACE DRESSING



### A338 SALISBURY ROAD AND THE HEADLANDS CARRIAGEWAY REPAIRS











# ODSTOCK ROAD SURFACE DRESSING