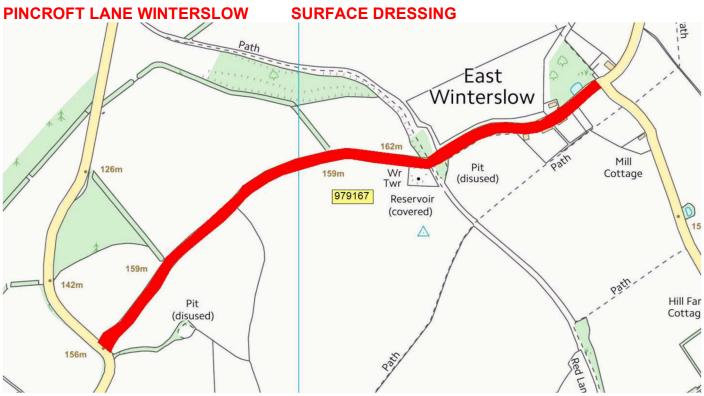

| C324       | 22_0005<br>(WAS SALIS) | SOUTHAMPTON ROAD ALDERBURY (OLD A30)<br>PHASE 2 | C324 OLD ROAD ALDERBURY               | 30 MPH WHADDON                     | SURFACING              | ТВС  | 2023/24 |
|------------|------------------------|-------------------------------------------------|---------------------------------------|------------------------------------|------------------------|------|---------|
| UC         | SOUT_21_0006           | EYRES DRIVE ALDERBURY PLUS 2ND SPUR             | END OF RADII FIRST SPUR               | END INC ALL SPURS                  | MICRO<br>ASPHALT       | 125  | 2023/24 |
| UC         | SOUT_23_0001           | GOGGS LANE, REDLYNCH                            | REDLYNCH                              | HUMBYS FARM                        | SURFACE<br>DRESSING    | 900  | 2023/24 |
| C321       | SOUT_23_0002           | C321 PITTON ROAD                                | STOCK BOTTOM A30                      | HIGH STREET PITTON                 | SURFACE<br>DRESSING    | 3270 | 2023/24 |
| U/C2333303 | SOUT_23_0008           | PINCROFT LANE WINTERSLOW                        | CLOUGHS LANE                          | MILL LANE                          | SURFACE<br>DRESSING    | 982  | 2023/24 |
| C12        | SOUT_23_0011           | HOMINGTON ROAD COOMBE BISSETT                   | BLANDFORD ROAD                        | DERESTRICTS                        | CARRIAGEWAY<br>REPAIRS | 910  | 2023/24 |
| C289       | SOUT_23_0012           | POPES DRIVE / CLARENDON ROAD                    | DERESTRICT AT ALDERBURY NR<br>FLYOVER | TO POPES BOTTOM<br>DROVE END HOUSE | SURFACE<br>DRESSING    | 2030 | 2024/25 |
| UC         | SOUT_23_0013           | WHITEHORN DRIVE LANDFORD                        | FOREST ROAD                           | END                                | MICRO<br>ASPHALT       | 140  | 2023/24 |
| UC         | SOUT_23_0014           | OAKLEIGH DRIVE LANDFORD                         | FOREST ROAD                           | END                                | MICRO<br>ASPHALT       | 120  | 2023/24 |
| C333       | SOUT_23_0016           | BUTTER FURLONG ROAD                             | CHAPEL HILL                           | LABURNUM COTTAGE                   | SURFACING              | 310  | 2023/24 |
| A338       | SOUT_23_0017           | DOWNTON ROAD PH 2                               | ТВС                                   | ТВС                                | SURFACING              | 630  | 2023/24 |
| UC         | SOUT_23_0018           | WILLIAM CLOSE LAVERSTOCK                        | RIVERSIDE ROAD                        | END                                | SURFACING              | 42   | 2023/24 |