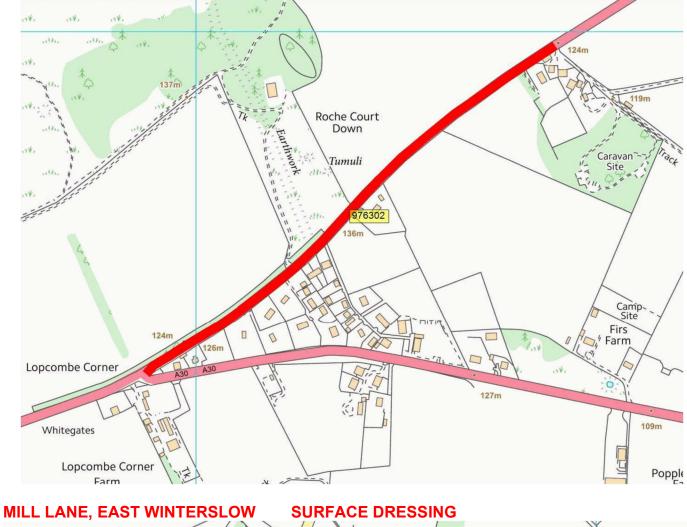

| A30  | SOUT_23_0015 | TWO MILE HILL LAVERSTOCK<br>PHASE 2                           | ST THOMASS BRIDGE RBT    | DUAL CARRIAGEWAY<br>THORNY DOWN | SURFACE<br>DRESSING    | 5580 | 2026/27 |
|------|--------------|---------------------------------------------------------------|--------------------------|---------------------------------|------------------------|------|---------|
| A354 | SOUT_26_0001 | BLANDFORD RD PART ROCKBORNE DOWN RD<br>TO COOMBE BISSETT DOWN | ROCKBORNE DOWN RD        | COOMBE BISSETT DOWN             | SURFACE<br>DRESSING    | 350  | 2026/27 |
| A338 | SOUT_26_0002 | A338 SALISBURY ROAD AND THE HEADLANDS                         | THE TRAFALGAR SCHOOL     | BATTEN ROAD<br>ROUNDABOUT       | CARRIAGEWAY<br>REPAIRS | 730  | 2026/27 |
| C327 | SOUT_26_0004 | VICARAGE ROAD AND CHURCH HILL (LOVER)                         | lvyDene                  | TIMBERLEY LANE                  | MICRO<br>ASPHALT       | 880  | 2026/27 |
| A343 | SOUT_26_0005 | a343 A30 TO COUNTY BOUNDARY                                   | A30                      | COUNTY BOUNDARY                 | SURFACE<br>DRESSING    | 900  | 2026/27 |
| U/C  | SOUT_26_0006 | MILESS LANE (ASHMORE LANE SE TO A27)<br>WHITEPARISH           | A27 Whiteparish          | (ASHMORE LANE                   | CARRIAGEWAY<br>REPAIRS | 2350 | 2026/27 |
| C335 | SOUT_26_0007 | MILL LANE, EAST WINTERSLOW                                    | SARNIA, MIDDLEWINTERSLOW | EAST WINTERSLOW                 | SURFACE<br>DRESSING    | 950  | 2026/27 |
| C12  | SOUT_26_0008 | ODSTOCK ROAD                                                  | whitesbury road          | Nunton Drove                    | SURFACE<br>DRESSING    | 1030 | 2026/27 |
| C289 | SOUT_26_0009 | Thorneydown Road Winterbourne Gunner                          | Gomeldon Road            | End of adopted Highway          | SURFACING              | 300  | 2026/27 |