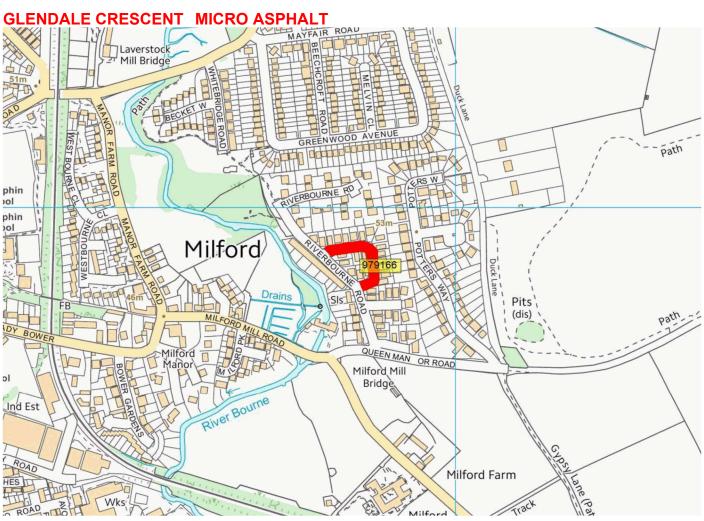

| UC        | SOUT_21_0003           | CHURCH LANE, FARLEY                                    | GRIMSTEAD ROAD                   | PITTON ROAD                  | SURFACING              | 1107 | 2022/23 |
|-----------|------------------------|--------------------------------------------------------|----------------------------------|------------------------------|------------------------|------|---------|
| C324      | 22_0005<br>(WAS SALIS) | SOUTHAMPTON ROAD ALDERBURY (OLD A30)<br>PHASE 1        | C324 OLD ROAD ALDERBURY          | 30 MPH WHADDON               | SURFACING              | твс  | 2022/23 |
| A27       | SOUT_22_0001           | A27 WHITEPARISH 40MPH TO COUNTY<br>BOUNDARY            | WHITEPARISH EB 40MPH             | TO COUNTY BOUNDARY           | SURFACE<br>DRESSING    | 524  | 2022/23 |
| UC        | SOUT_22_0003           | THE STREET FARLEY                                      | GRIMSTEAD ROAD                   | PITTON ROAD                  | SURFACING              | TBC  | 2022/23 |
| UC        | SOUT_22_0004           | GLENDALE CRESCENT                                      | RIVERBOURNE ROAD                 | RIVERBOURNE ROAD             | MICRO<br>ASPHALT       | 170  | 2022/23 |
| C324/C323 | SOUT_22_0005           | WEST DEAN ROAD WEST GRIMSTEAD                          | TERMINAL SIGNS WEST<br>GRIMSTEAD | MOODYS HILL WEST<br>DEAN     | SURFACE<br>DRESSING    | 4870 | 2022/23 |
| B3080     | SOUT_23_0003           | B3080 DOWNTON TO WOODFALLS COUNTY<br>BOUNDARY          | DOWNTON E DERESTRICT             | COUNTY BOUNDARY<br>WOODFALLS | SURFACE<br>TREATMENT   | 3308 | 2022/23 |
| B3086     | SOUT_23_0007           | THE BOROUGH DOWNTON AND EQUIVALENT<br>SIDE OXBOW AREAS |                                  |                              | SURFACING              | 1000 | 2022/23 |
| A338      | SOUT_24_0002           | A338 JUNCTION BROKEN CROSS TO<br>LAVERSTOCK            | A30 RBT                          | BROKEN CROSS                 | CARRIAGEWAY<br>REPAIRS | 990  | 2022/23 |
| UC        | SOUT_24_0011           | POTTERS WAY LAVERSTOCK                                 | QUEEN MANOR ROAD                 | END INC SPUR                 | SURFACING              | 550  | 2022/23 |
| UC        | SOUT_24_0014           | SHUTE END ROAD ALDERBURY                               | OLD SOUTHAMPTON ROAD             | TUNNEL HILL                  | SURFACE<br>DRESSING    | 1415 | 2022/23 |