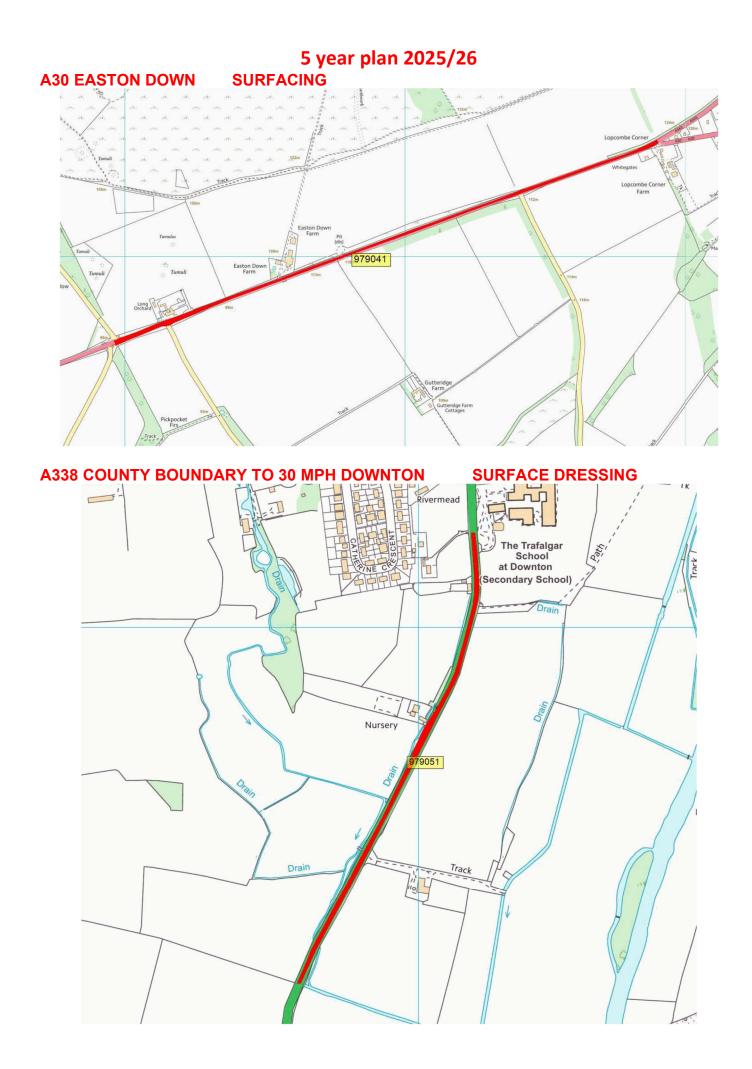

| A30   | SOUT_25_0001 | A30 EASTON DOWN                           | WINTERSLOW FIRS JUNCTION<br>AREA | LOPCOMBE CORNER                    | SURFACING              | 2000 | 2025/26 |
|-------|--------------|-------------------------------------------|----------------------------------|------------------------------------|------------------------|------|---------|
| A338  | SOUT_25_0002 | A338 COUNTY BOUNDARY YO 30 MPH<br>DOWNTON | COUNTY BOUNDARY                  | DOWNTON SOUTHERN<br>30MPH RESTRICT | SURFACE<br>DRESSING    | 960  | 2025/26 |
| B3079 | SOUT_25_0003 | B3079 BROOMHILL AND LYNDHURST ROAD        | COUNTY BOUNDARY                  | HAMPTWORTH ROAD<br>C44             | SURFACE<br>DRESSING    | 2050 | 2025/26 |
| A27   | SOUT_25_0005 | A27 BRICKWORTH ROAD, WHITEPARISH          | A36                              | WHITEPARISH WEST<br>RESTRICT       | SURFACING              | 1000 | 2025/26 |
| A30   | SOUT_25_0006 | WINTERSLOW FIRS JUNCTION AREA             | WINTERSLOW FIRS JUNCTION<br>AREA |                                    | SURFACING              | 200  | 2025/26 |
| A30   | SOUT_25_0006 | OLD ROAD ALDERBURY                        | JUNC SOUTHAMPTON ROAD            | JUNC CLARENDON ROAD                | CARRIAGEWAY<br>REPAIRS | 1080 | 2025/26 |
| UC    | SOUT_25_0008 | ELLIOTT GREEN WINTERBOURNE GUNNER         | THORNEYDOWN ROAD                 | END                                | MICRO<br>ASPHALT       | 72   | 2025/26 |
| UC    | SOUT_25_0009 | BOURNE VIEW ALLINGTON                     | A338                             | END                                | MICRO<br>ASPHALT       | 210  | 2025/26 |