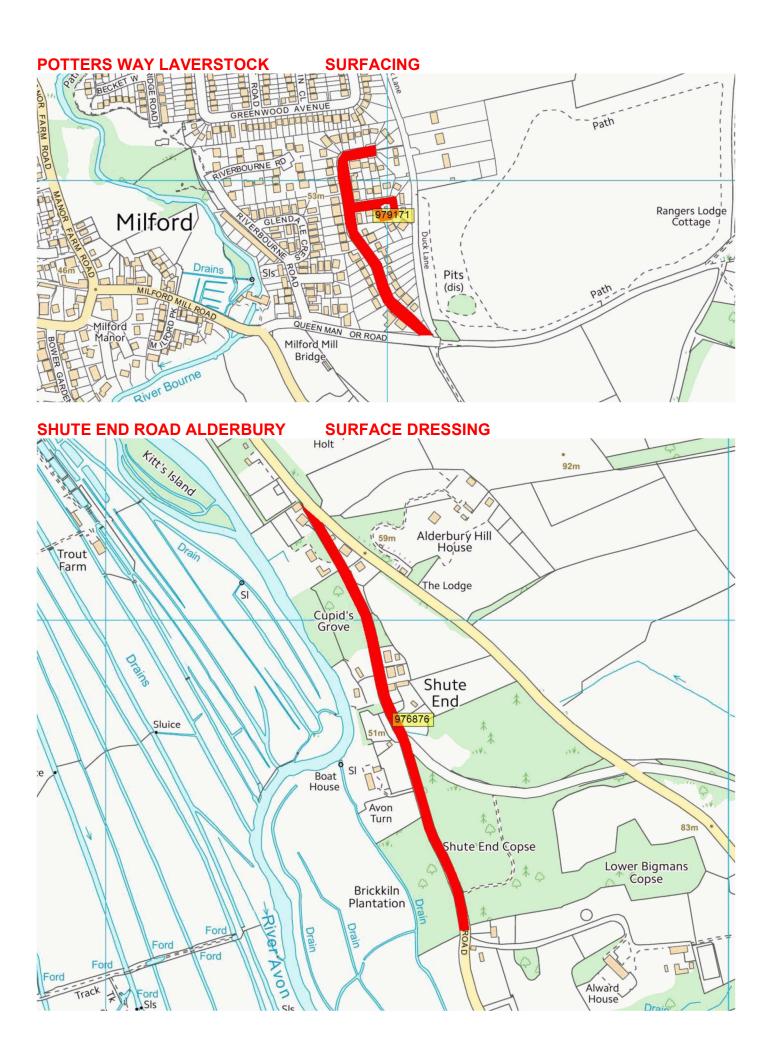

| UC        | SOUT_21_0003           | CHURCH LANE, FARLEY                                    | GRIMSTEAD ROAD                   | PITTON ROAD                  | SURFACING              | 1107 | 2022/23 |
|-----------|------------------------|--------------------------------------------------------|----------------------------------|------------------------------|------------------------|------|---------|
| C324      | 22_0005<br>(WAS SALIS) | SOUTHAMPTON ROAD ALDERBURY (OLD A30)<br>PHASE 1        | C324 OLD ROAD ALDERBURY          | 30 MPH WHADDON               | SURFACING              | твс  | 2022/23 |
| A27       | SOUT_22_0001           | A27 WHITEPARISH 40MPH TO COUNTY<br>BOUNDARY            | WHITEPARISH EB 40MPH             | TO COUNTY BOUNDARY           | SURFACE<br>DRESSING    | 524  | 2022/23 |
| UC        | SOUT_22_0003           | THE STREET FARLEY                                      | GRIMSTEAD ROAD                   | PITTON ROAD                  | SURFACING              | TBC  | 2022/23 |
| UC        | SOUT_22_0004           | GLENDALE CRESCENT                                      | RIVERBOURNE ROAD                 | RIVERBOURNE ROAD             | MICRO<br>ASPHALT       | 170  | 2022/23 |
| C324/C323 | SOUT_22_0005           | WEST DEAN ROAD WEST GRIMSTEAD                          | TERMINAL SIGNS WEST<br>GRIMSTEAD | MOODYS HILL WEST<br>DEAN     | SURFACE<br>DRESSING    | 4870 | 2022/23 |
| B3080     | SOUT_23_0003           | B3080 DOWNTON TO WOODFALLS COUNTY<br>BOUNDARY          | DOWNTON E DERESTRICT             | COUNTY BOUNDARY<br>WOODFALLS | SURFACE<br>TREATMENT   | 3308 | 2022/23 |
| B3086     | SOUT_23_0007           | THE BOROUGH DOWNTON AND EQUIVALENT<br>SIDE OXBOW AREAS |                                  |                              | SURFACING              | 1000 | 2022/23 |
| A338      | SOUT_24_0002           | A338 JUNCTION BROKEN CROSS TO<br>LAVERSTOCK            | A30 RBT                          | BROKEN CROSS                 | CARRIAGEWAY<br>REPAIRS | 990  | 2022/23 |
| UC        | SOUT_24_0011           | POTTERS WAY LAVERSTOCK                                 | QUEEN MANOR ROAD                 | END INC SPUR                 | SURFACING              | 550  | 2022/23 |
| UC        | SOUT_24_0014           | SHUTE END ROAD ALDERBURY                               | OLD SOUTHAMPTON ROAD             | TUNNEL HILL                  | SURFACE<br>DRESSING    | 1415 | 2022/23 |