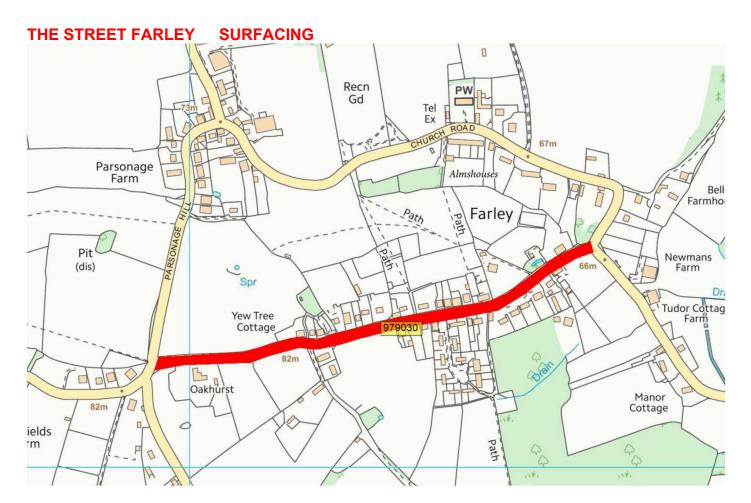

| UC        | SOUT_21_0003           | CHURCH LANE, FARLEY                                    | GRIMSTEAD ROAD                   | PITTON ROAD                  | SURFACING              | 1107 | 2022/23 |
|-----------|------------------------|--------------------------------------------------------|----------------------------------|------------------------------|------------------------|------|---------|
| C324      | 22_0005<br>(WAS SALIS) | SOUTHAMPTON ROAD ALDERBURY (OLD A30)<br>PHASE 1        | C324 OLD ROAD ALDERBURY          | 30 MPH WHADDON               | SURFACING              | твс  | 2022/23 |
| A27       | SOUT_22_0001           | A27 WHITEPARISH 40MPH TO COUNTY<br>BOUNDARY            | WHITEPARISH EB 40MPH             | TO COUNTY BOUNDARY           | SURFACE<br>DRESSING    | 524  | 2022/23 |
| UC        | SOUT_22_0003           | THE STREET FARLEY                                      | GRIMSTEAD ROAD                   | PITTON ROAD                  | SURFACING              | TBC  | 2022/23 |
| UC        | SOUT_22_0004           | GLENDALE CRESCENT                                      | RIVERBOURNE ROAD                 | RIVERBOURNE ROAD             | MICRO<br>ASPHALT       | 170  | 2022/23 |
| C324/C323 | SOUT_22_0005           | WEST DEAN ROAD WEST GRIMSTEAD                          | TERMINAL SIGNS WEST<br>GRIMSTEAD | MOODYS HILL WEST<br>DEAN     | SURFACE<br>DRESSING    | 4870 | 2022/23 |
| B3080     | SOUT_23_0003           | B3080 DOWNTON TO WOODFALLS COUNTY<br>BOUNDARY          | DOWNTON E DERESTRICT             | COUNTY BOUNDARY<br>WOODFALLS | SURFACE<br>TREATMENT   | 3308 | 2022/23 |
| B3086     | SOUT_23_0007           | THE BOROUGH DOWNTON AND EQUIVALENT<br>SIDE OXBOW AREAS |                                  |                              | SURFACING              | 1000 | 2022/23 |
| A338      | SOUT_24_0002           | A338 JUNCTION BROKEN CROSS TO<br>LAVERSTOCK            | A30 RBT                          | BROKEN CROSS                 | CARRIAGEWAY<br>REPAIRS | 990  | 2022/23 |
| UC        | SOUT_24_0011           | POTTERS WAY LAVERSTOCK                                 | QUEEN MANOR ROAD                 | END INC SPUR                 | SURFACING              | 550  | 2022/23 |
| UC        | SOUT_24_0014           | SHUTE END ROAD ALDERBURY                               | OLD SOUTHAMPTON ROAD             | TUNNEL HILL                  | SURFACE<br>DRESSING    | 1415 | 2022/23 |