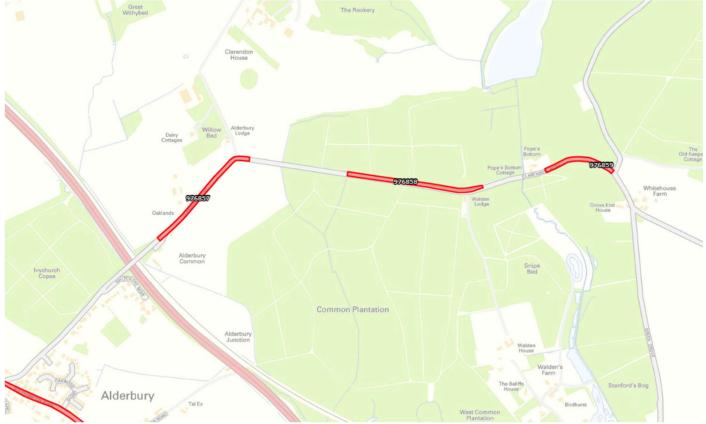

| C331            | SOUT_23_0005 | GRIMSTEAD ROAD                                                             | EAST GRIMSTEAD        | FARLEY                          | SURFACE<br>DRESSING | 1300 | 2024/25 |
|-----------------|--------------|----------------------------------------------------------------------------|-----------------------|---------------------------------|---------------------|------|---------|
| UC              | SOUT_23_0006 | BEN LANE                                                                   | THE STREET            | PARSONAGE HILL                  | SURFACE<br>DRESSING | 970  | 2024/25 |
| A30             | SOUT_23_0015 | TWO MILE HILL LAVERSTOCK<br>PHASE 1                                        | ST THOMASS BRIDGE RBT | DUAL CARRIAGEWAY<br>THORNY DOWN | SURFACE<br>DRESSING | 5580 | 2024/25 |
| C333            | SOUT_24_0004 | CROCKFORD ROAD WEST GRIMSTEAD                                              | WEST DEAN ROAD        | JUNC CHAPEL HILL                | SURFACING           | 600  | 2022/23 |
| Pt C &Pt<br>U/C | SOUT_24_0005 | C12 OFF A338 SOUTH END OF BODENHAM<br>DUALS AND U/C TO NUNTON DROVE NUNTON | A338                  | NUNTON DROVE & C12              | SURFACE<br>DRESSING | 1080 | 2024/25 |