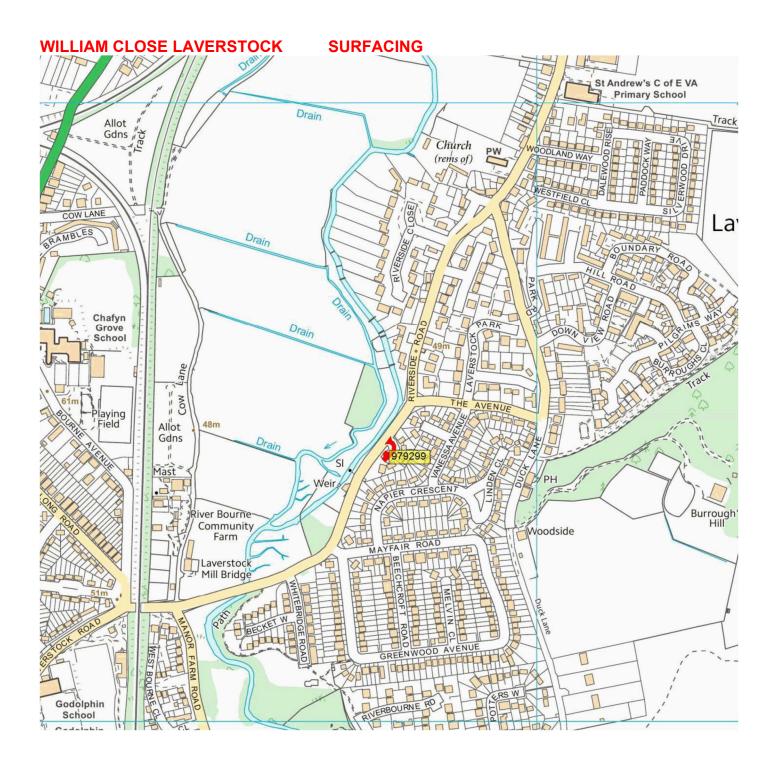

| C324       | 22_0005<br>(WAS SALIS) | SOUTHAMPTON ROAD ALDERBURY (OLD A30)<br>PHASE 2 | C324 OLD ROAD ALDERBURY               | 30 MPH WHADDON                     | SURFACING              | ТВС  | 2023/24 |
|------------|------------------------|-------------------------------------------------|---------------------------------------|------------------------------------|------------------------|------|---------|
| UC         | SOUT_21_0006           | EYRES DRIVE ALDERBURY PLUS 2ND SPUR             | END OF RADII FIRST SPUR               | END INC ALL SPURS                  | MICRO<br>ASPHALT       | 125  | 2023/24 |
| UC         | SOUT_23_0001           | GOGGS LANE, REDLYNCH                            | REDLYNCH                              | HUMBYS FARM                        | SURFACE<br>DRESSING    | 900  | 2023/24 |
| C321       | SOUT_23_0002           | C321 PITTON ROAD                                | STOCK BOTTOM A30                      | HIGH STREET PITTON                 | SURFACE<br>DRESSING    | 3270 | 2023/24 |
| U/C2333303 | SOUT_23_0008           | PINCROFT LANE WINTERSLOW                        | CLOUGHS LANE                          | MILL LANE                          | SURFACE<br>DRESSING    | 982  | 2023/24 |
| C12        | SOUT_23_0011           | HOMINGTON ROAD COOMBE BISSETT                   | BLANDFORD ROAD                        | DERESTRICTS                        | CARRIAGEWAY<br>REPAIRS | 910  | 2023/24 |
| C289       | SOUT_23_0012           | POPES DRIVE / CLARENDON ROAD                    | DERESTRICT AT ALDERBURY NR<br>FLYOVER | TO POPES BOTTOM<br>DROVE END HOUSE | SURFACE<br>DRESSING    | 2030 | 2024/25 |
| UC         | SOUT_23_0013           | WHITEHORN DRIVE LANDFORD                        | FOREST ROAD                           | END                                | MICRO<br>ASPHALT       | 140  | 2023/24 |
| UC         | SOUT_23_0014           | OAKLEIGH DRIVE LANDFORD                         | FOREST ROAD                           | END                                | MICRO<br>ASPHALT       | 120  | 2023/24 |
| C333       | SOUT_23_0016           | BUTTER FURLONG ROAD                             | CHAPEL HILL                           | LABURNUM COTTAGE                   | SURFACING              | 310  | 2023/24 |
| A338       | SOUT_23_0017           | DOWNTON ROAD PH 2                               | ТВС                                   | ТВС                                | SURFACING              | 630  | 2023/24 |
| UC         | SOUT_23_0018           | WILLIAM CLOSE LAVERSTOCK                        | RIVERSIDE ROAD                        | END                                | SURFACING              | 42   | 2023/24 |