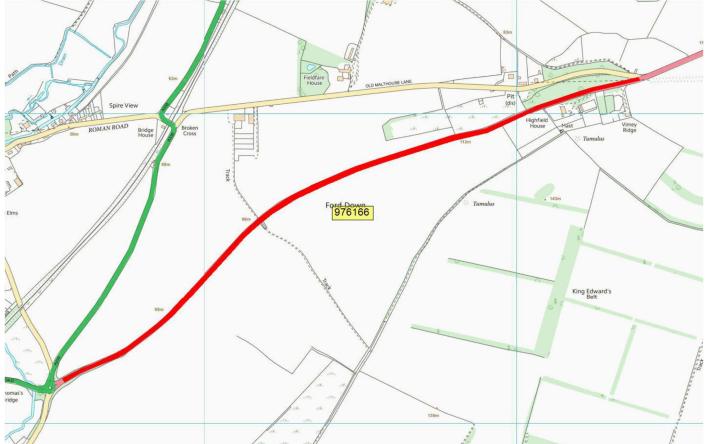

#### BEN LANE SURFACE DRESSING

TWO MILE HILL LAVERSTOCK PHASE 1 SURFACE DRESSING

C12 OFF A338 SOUTH END OF BODENHAM DUALS AND U/C TO NUNTON DROVE NUNTON SURFACE DRESSING