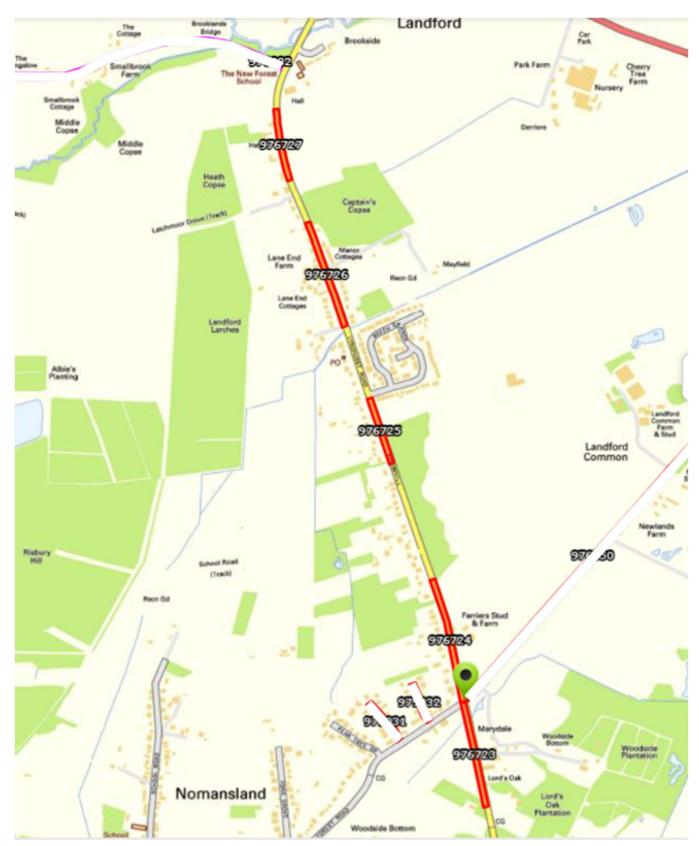

| UC   | SOUT_24_0007 | LANGFORD LANE & THE ROW REDLYNCH  | B3080                                            | BOWERS HILL                      | SURFACE<br>DRESSING    | 689  | 2024/25 |
|------|--------------|-----------------------------------|--------------------------------------------------|----------------------------------|------------------------|------|---------|
| UC   | SOUT_24_0008 | VALE ROAD REDLYNCH                | В 3080                                           | MORGANS VALE ROAD                | MICRO<br>ASPHALT       | 510  | 2024/25 |
| UC   | SOUT_24_0009 | BUNNY LANE WHITEPARISH            | NR A27                                           | END                              | CARRIAGEWAY<br>REPAIRS | 829  | 2024/25 |
| UC   | SOUT_24_0012 | DUCK LANE / THE AVENUE LAVERSTOCK | THE GREEN                                        | RIVERSIDE ROAD                   | MICRO<br>ASPHALT       | 503  | 2024/25 |
| UC   | SOUT_24_0013 | WOODLAND DRIVE WINTERSLOW         | MIDDLETON                                        | END                              | MICRO<br>ASPHALT       | 117  | 2024/25 |
| A338 | SOUT_24_0015 | A338 BOSCOMBE                     | BOSCOMBE LOWER BRIDGE<br>SOUTH NES SURFACE JOINT | ALLINGTON TRACK OR<br>DERESTRICT | SURFACE<br>DRESSING    | 2000 | 2024/25 |
| C319 | SOUT_26_0003 | NEW ROAD LANDFORD                 | NOMANSLAND B3079 C319<br>XRDS                    | JUNCTION A36<br>LANDFORD         | SURFACE<br>DRESSING    | 2110 | 2024/25 |