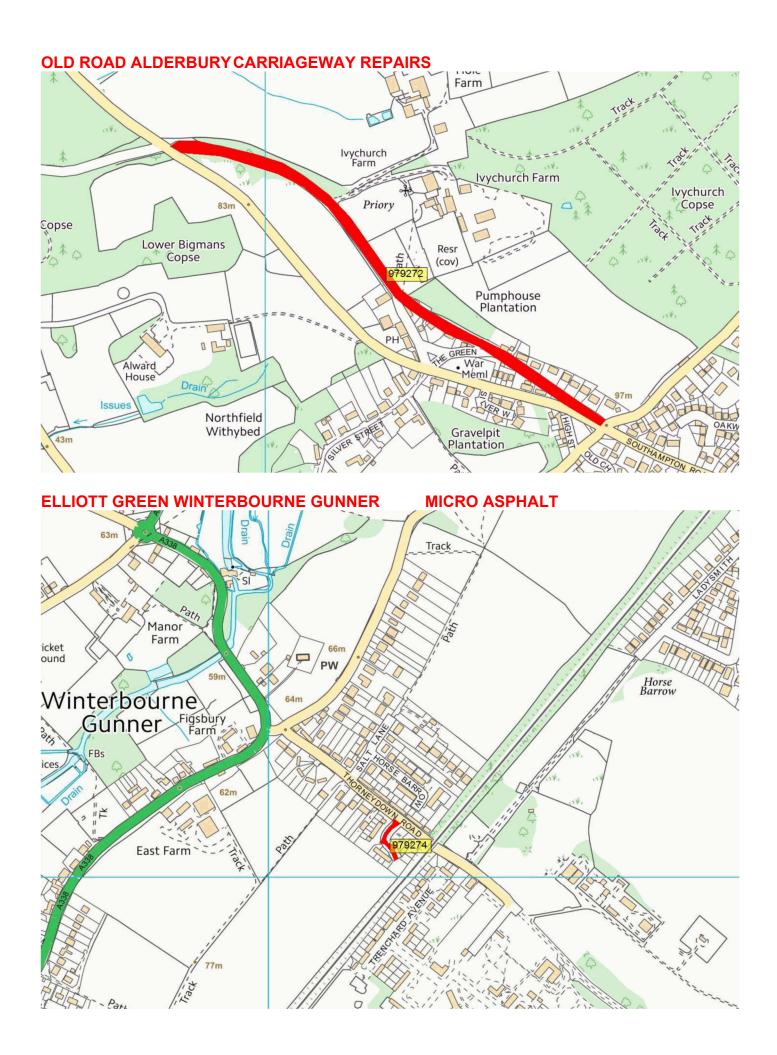

# C336 TUNNEL HILL/LIGHTS LANE ALDERBURY FROM SHUTE END ROAD TO OLD SOUTHAMPTON ROAD

Length 1100m Surface Dressing – NOW TO BE SURFACING AS LOST WINDOW