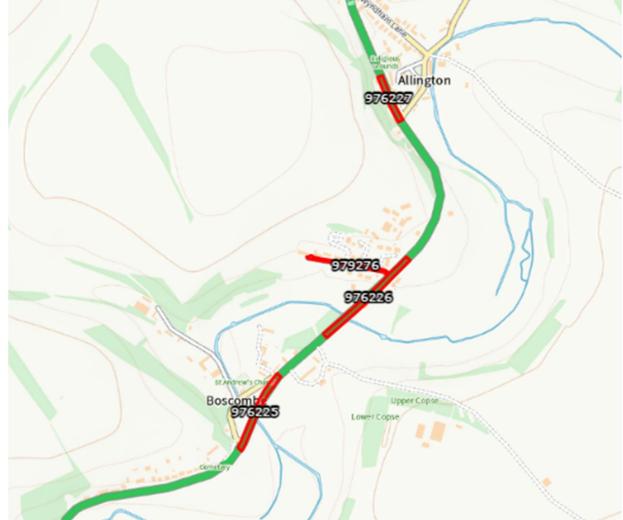

| UC   | SOUT_24_0007 | LANGFORD LANE & THE ROW REDLYNCH  | B3080                                            | BOWERS HILL                      | SURFACE<br>DRESSING    | 689  | 2024/25 |
|------|--------------|-----------------------------------|--------------------------------------------------|----------------------------------|------------------------|------|---------|
| UC   | SOUT_24_0008 | VALE ROAD REDLYNCH                | В 3080                                           | MORGANS VALE ROAD                | MICRO<br>ASPHALT       | 510  | 2024/25 |
| UC   | SOUT_24_0009 | BUNNY LANE WHITEPARISH            | NR A27                                           | END                              | CARRIAGEWAY<br>REPAIRS | 829  | 2024/25 |
| UC   | SOUT_24_0012 | DUCK LANE / THE AVENUE LAVERSTOCK | THE GREEN                                        | RIVERSIDE ROAD                   | MICRO<br>ASPHALT       | 503  | 2024/25 |
| UC   | SOUT_24_0013 | WOODLAND DRIVE WINTERSLOW         | MIDDLETON                                        | END                              | MICRO<br>ASPHALT       | 117  | 2024/25 |
| A338 | SOUT_24_0015 | A338 BOSCOMBE                     | BOSCOMBE LOWER BRIDGE<br>SOUTH NES SURFACE JOINT | ALLINGTON TRACK OR<br>DERESTRICT | SURFACE<br>DRESSING    | 2000 | 2024/25 |
| C319 | SOUT_26_0003 | NEW ROAD LANDFORD                 | NOMANSLAND B3079 C319<br>XRDS                    | JUNCTION A36<br>LANDFORD         | SURFACE<br>DRESSING    | 2110 | 2024/25 |

# A338 BOSCOMBE SURFACE DRESSING