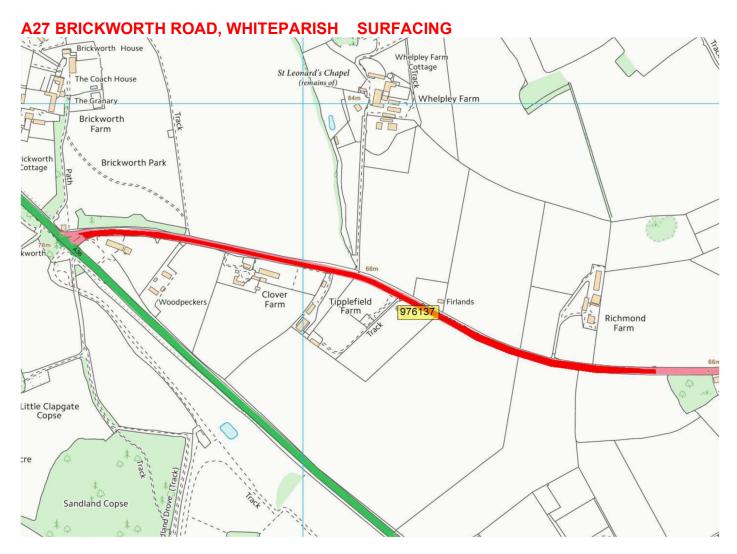

| A30   | SOUT_25_0001 | A30 EASTON DOWN                           | WINTERSLOW FIRS JUNCTION<br>AREA | LOPCOMBE CORNER                    | SURFACING              | 2000 | 2025/26 |
|-------|--------------|-------------------------------------------|----------------------------------|------------------------------------|------------------------|------|---------|
| A338  | SOUT_25_0002 | A338 COUNTY BOUNDARY YO 30 MPH<br>DOWNTON | COUNTY BOUNDARY                  | DOWNTON SOUTHERN<br>30MPH RESTRICT | SURFACE<br>DRESSING    | 960  | 2025/26 |
| B3079 | SOUT_25_0003 | B3079 BROOMHILL AND LYNDHURST ROAD        | COUNTY BOUNDARY                  | HAMPTWORTH ROAD<br>C44             | SURFACE<br>DRESSING    | 2050 | 2025/26 |
| A27   | SOUT_25_0005 | A27 BRICKWORTH ROAD, WHITEPARISH          | A36                              | WHITEPARISH WEST<br>RESTRICT       | SURFACING              | 1000 | 2025/26 |
| A30   | SOUT_25_0006 | WINTERSLOW FIRS JUNCTION AREA             | WINTERSLOW FIRS JUNCTION<br>AREA |                                    | SURFACING              | 200  | 2025/26 |
| A30   | SOUT_25_0006 | OLD ROAD ALDERBURY                        | JUNC SOUTHAMPTON ROAD            | JUNC CLARENDON ROAD                | CARRIAGEWAY<br>REPAIRS | 1080 | 2025/26 |
| UC    | SOUT_25_0008 | ELLIOTT GREEN WINTERBOURNE GUNNER         | THORNEYDOWN ROAD                 | END                                | MICRO<br>ASPHALT       | 72   | 2025/26 |
| UC    | SOUT_25_0009 | BOURNE VIEW ALLINGTON                     | A338                             | END                                | MICRO<br>ASPHALT       | 210  | 2025/26 |