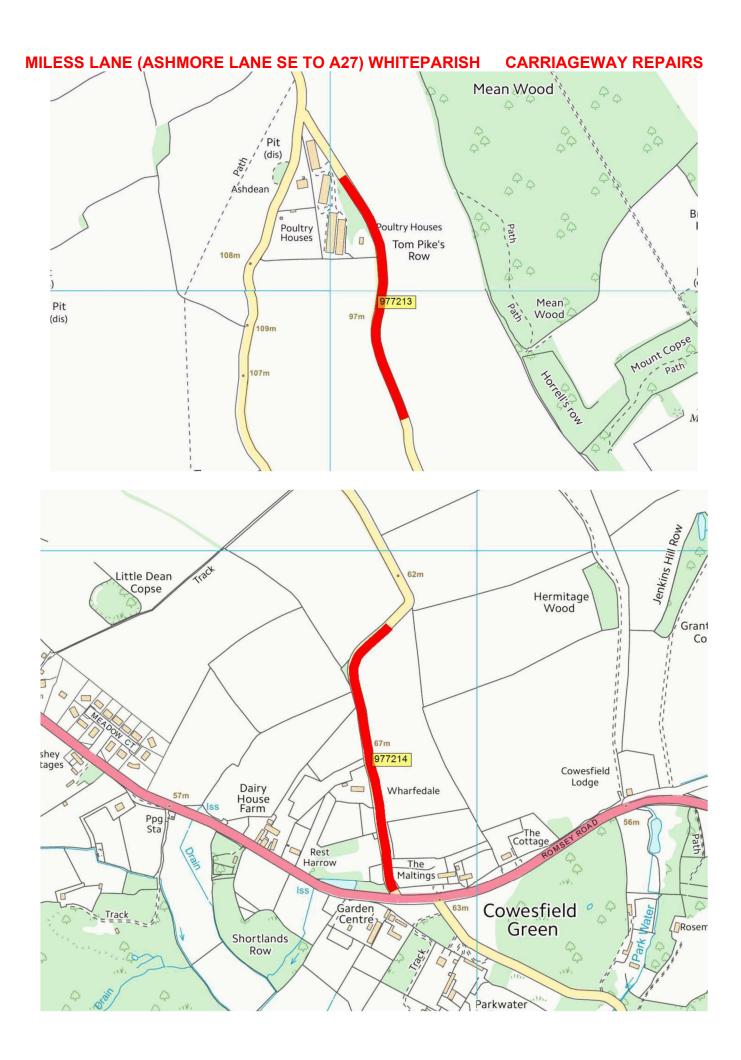

| A30  | SOUT_23_0015 | TWO MILE HILL LAVERSTOCK<br>PHASE 2                           | ST THOMASS BRIDGE RBT    | DUAL CARRIAGEWAY<br>THORNY DOWN | SURFACE<br>DRESSING    | 5580 | 2026/27 |
|------|--------------|---------------------------------------------------------------|--------------------------|---------------------------------|------------------------|------|---------|
| A354 | SOUT_26_0001 | BLANDFORD RD PART ROCKBORNE DOWN RD<br>TO COOMBE BISSETT DOWN | ROCKBORNE DOWN RD        | COOMBE BISSETT DOWN             | SURFACE<br>DRESSING    | 350  | 2026/27 |
| A338 | SOUT_26_0002 | A338 SALISBURY ROAD AND THE HEADLANDS                         | THE TRAFALGAR SCHOOL     | BATTEN ROAD<br>ROUNDABOUT       | CARRIAGEWAY<br>REPAIRS | 730  | 2026/27 |
| C327 | SOUT_26_0004 | VICARAGE ROAD AND CHURCH HILL (LOVER)                         | lvyDene                  | TIMBERLEY LANE                  | MICRO<br>ASPHALT       | 880  | 2026/27 |
| A343 | SOUT_26_0005 | a343 A30 TO COUNTY BOUNDARY                                   | A30                      | COUNTY BOUNDARY                 | SURFACE<br>DRESSING    | 900  | 2026/27 |
| U/C  | SOUT_26_0006 | MILESS LANE (ASHMORE LANE SE TO A27)<br>WHITEPARISH           | A27 Whiteparish          | (ASHMORE LANE                   | CARRIAGEWAY<br>REPAIRS | 2350 | 2026/27 |
| C335 | SOUT_26_0007 | MILL LANE, EAST WINTERSLOW                                    | SARNIA, MIDDLEWINTERSLOW | EAST WINTERSLOW                 | SURFACE<br>DRESSING    | 950  | 2026/27 |
| C12  | SOUT_26_0008 | ODSTOCK ROAD                                                  | whitesbury road          | Nunton Drove                    | SURFACE<br>DRESSING    | 1030 | 2026/27 |
| C289 | SOUT_26_0009 | Thorneydown Road Winterbourne Gunner                          | Gomeldon Road            | End of adopted Highway          | SURFACING              | 300  | 2026/27 |