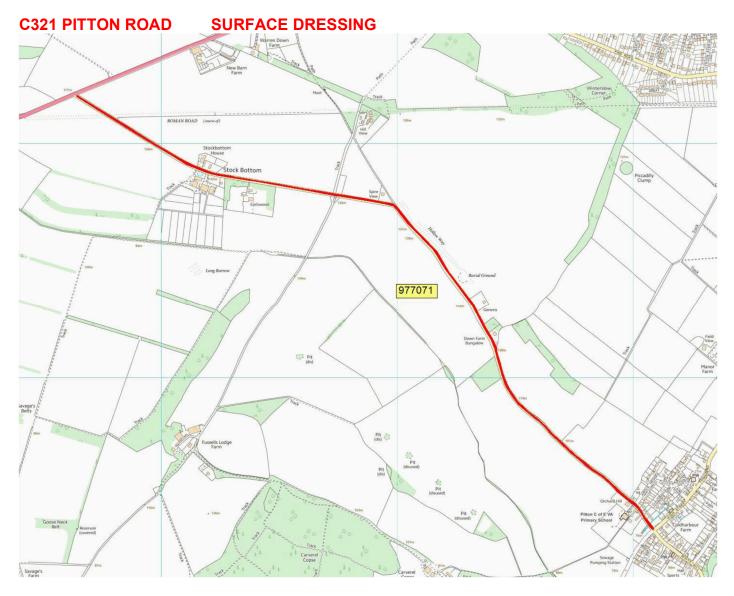

| C324       | 22_0005<br>(WAS SALIS) | SOUTHAMPTON ROAD ALDERBURY (OLD A30)<br>PHASE 2 | C324 OLD ROAD ALDERBURY               | 30 MPH WHADDON                     | SURFACING              | ТВС  | 2023/24 |
|------------|------------------------|-------------------------------------------------|---------------------------------------|------------------------------------|------------------------|------|---------|
| UC         | SOUT_21_0006           | EYRES DRIVE ALDERBURY PLUS 2ND SPUR             | END OF RADII FIRST SPUR               | END INC ALL SPURS                  | MICRO<br>ASPHALT       | 125  | 2023/24 |
| UC         | SOUT_23_0001           | GOGGS LANE, REDLYNCH                            | REDLYNCH                              | HUMBYS FARM                        | SURFACE<br>DRESSING    | 900  | 2023/24 |
| C321       | SOUT_23_0002           | C321 PITTON ROAD                                | STOCK BOTTOM A30                      | HIGH STREET PITTON                 | SURFACE<br>DRESSING    | 3270 | 2023/24 |
| U/C2333303 | SOUT_23_0008           | PINCROFT LANE WINTERSLOW                        | CLOUGHS LANE                          | MILL LANE                          | SURFACE<br>DRESSING    | 982  | 2023/24 |
| C12        | SOUT_23_0011           | HOMINGTON ROAD COOMBE BISSETT                   | BLANDFORD ROAD                        | DERESTRICTS                        | CARRIAGEWAY<br>REPAIRS | 910  | 2023/24 |
| C289       | SOUT_23_0012           | POPES DRIVE / CLARENDON ROAD                    | DERESTRICT AT ALDERBURY NR<br>FLYOVER | TO POPES BOTTOM<br>DROVE END HOUSE | SURFACE<br>DRESSING    | 2030 | 2024/25 |
| UC         | SOUT_23_0013           | WHITEHORN DRIVE LANDFORD                        | FOREST ROAD                           | END                                | MICRO<br>ASPHALT       | 140  | 2023/24 |
| UC         | SOUT_23_0014           | OAKLEIGH DRIVE LANDFORD                         | FOREST ROAD                           | END                                | MICRO<br>ASPHALT       | 120  | 2023/24 |
| C333       | SOUT_23_0016           | BUTTER FURLONG ROAD                             | CHAPEL HILL                           | LABURNUM COTTAGE                   | SURFACING              | 310  | 2023/24 |
| A338       | SOUT_23_0017           | DOWNTON ROAD PH 2                               | ТВС                                   | ТВС                                | SURFACING              | 630  | 2023/24 |
| UC         | SOUT_23_0018           | WILLIAM CLOSE LAVERSTOCK                        | RIVERSIDE ROAD                        | END                                | SURFACING              | 42   | 2023/24 |