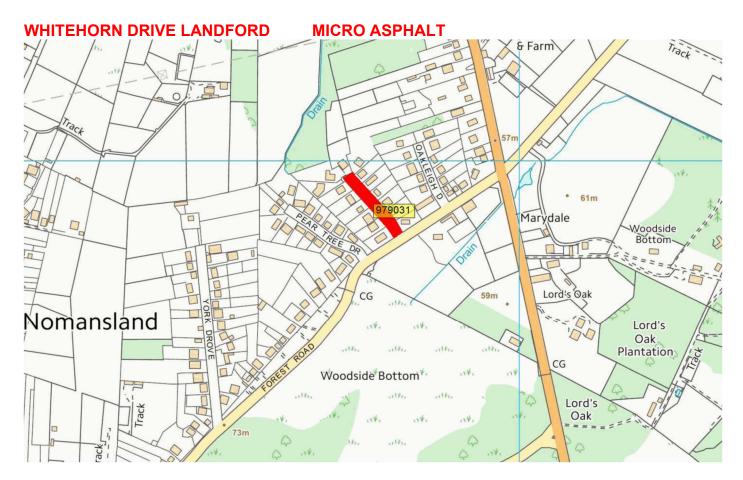

| C324       | 22_0005<br>(WAS SALIS) | SOUTHAMPTON ROAD ALDERBURY (OLD A30)<br>PHASE 2 | C324 OLD ROAD ALDERBURY               | 30 MPH WHADDON                     | SURFACING              | ТВС  | 2023/24 |
|------------|------------------------|-------------------------------------------------|---------------------------------------|------------------------------------|------------------------|------|---------|
| UC         | SOUT_21_0006           | EYRES DRIVE ALDERBURY PLUS 2ND SPUR             | END OF RADII FIRST SPUR               | END INC ALL SPURS                  | MICRO<br>ASPHALT       | 125  | 2023/24 |
| UC         | SOUT_23_0001           | GOGGS LANE, REDLYNCH                            | REDLYNCH                              | HUMBYS FARM                        | SURFACE<br>DRESSING    | 900  | 2023/24 |
| C321       | SOUT_23_0002           | C321 PITTON ROAD                                | STOCK BOTTOM A30                      | HIGH STREET PITTON                 | SURFACE<br>DRESSING    | 3270 | 2023/24 |
| U/C2333303 | SOUT_23_0008           | PINCROFT LANE WINTERSLOW                        | CLOUGHS LANE                          | MILL LANE                          | SURFACE<br>DRESSING    | 982  | 2023/24 |
| C12        | SOUT_23_0011           | HOMINGTON ROAD COOMBE BISSETT                   | BLANDFORD ROAD                        | DERESTRICTS                        | CARRIAGEWAY<br>REPAIRS | 910  | 2023/24 |
| C289       | SOUT_23_0012           | POPES DRIVE / CLARENDON ROAD                    | DERESTRICT AT ALDERBURY NR<br>FLYOVER | TO POPES BOTTOM<br>DROVE END HOUSE | SURFACE<br>DRESSING    | 2030 | 2024/25 |
| UC         | SOUT_23_0013           | WHITEHORN DRIVE LANDFORD                        | FOREST ROAD                           | END                                | MICRO<br>ASPHALT       | 140  | 2023/24 |
| UC         | SOUT_23_0014           | OAKLEIGH DRIVE LANDFORD                         | FOREST ROAD                           | END                                | MICRO<br>ASPHALT       | 120  | 2023/24 |
| C333       | SOUT_23_0016           | BUTTER FURLONG ROAD                             | CHAPEL HILL                           | LABURNUM COTTAGE                   | SURFACING              | 310  | 2023/24 |
| A338       | SOUT_23_0017           | DOWNTON ROAD PH 2                               | ТВС                                   | ТВС                                | SURFACING              | 630  | 2023/24 |
| UC         | SOUT_23_0018           | WILLIAM CLOSE LAVERSTOCK                        | RIVERSIDE ROAD                        | END                                | SURFACING              | 42   | 2023/24 |