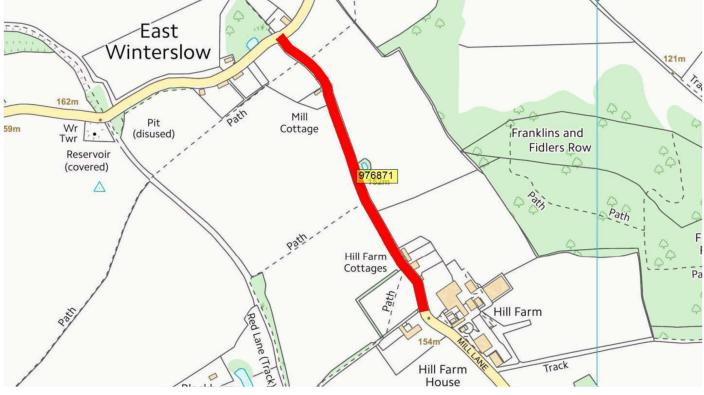

| A30  | SOUT_23_0015 | TWO MILE HILL LAVERSTOCK<br>PHASE 2                           | ST THOMASS BRIDGE RBT    | DUAL CARRIAGEWAY<br>THORNY DOWN | SURFACE<br>DRESSING    | 5580 | 2026/27 |
|------|--------------|---------------------------------------------------------------|--------------------------|---------------------------------|------------------------|------|---------|
| A354 | SOUT_26_0001 | BLANDFORD RD PART ROCKBORNE DOWN RD<br>TO COOMBE BISSETT DOWN | ROCKBORNE DOWN RD        | COOMBE BISSETT DOWN             | SURFACE<br>DRESSING    | 350  | 2026/27 |
| A338 | SOUT_26_0002 | A338 SALISBURY ROAD AND THE HEADLANDS                         | THE TRAFALGAR SCHOOL     | BATTEN ROAD<br>ROUNDABOUT       | CARRIAGEWAY<br>REPAIRS | 730  | 2026/27 |
| C327 | SOUT_26_0004 | VICARAGE ROAD AND CHURCH HILL (LOVER)                         | lvyDene                  | TIMBERLEY LANE                  | MICRO<br>ASPHALT       | 880  | 2026/27 |
| A343 | SOUT_26_0005 | a343 A30 TO COUNTY BOUNDARY                                   | A30                      | COUNTY BOUNDARY                 | SURFACE<br>DRESSING    | 900  | 2026/27 |
| U/C  | SOUT_26_0006 | MILESS LANE (ASHMORE LANE SE TO A27)<br>WHITEPARISH           | A27 Whiteparish          | (ASHMORE LANE                   | CARRIAGEWAY<br>REPAIRS | 2350 | 2026/27 |
| C335 | SOUT_26_0007 | MILL LANE, EAST WINTERSLOW                                    | SARNIA, MIDDLEWINTERSLOW | EAST WINTERSLOW                 | SURFACE<br>DRESSING    | 950  | 2026/27 |
| C12  | SOUT_26_0008 | ODSTOCK ROAD                                                  | whitesbury road          | Nunton Drove                    | SURFACE<br>DRESSING    | 1030 | 2026/27 |
| C289 | SOUT_26_0009 | Thorneydown Road Winterbourne Gunner                          | Gomeldon Road            | End of adopted Highway          | SURFACING              | 300  | 2026/27 |