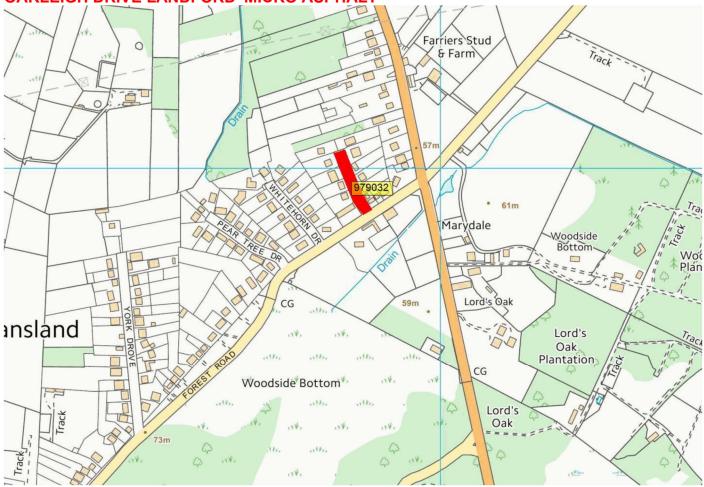

| C324       | 22_0005<br>(WAS SALIS) | SOUTHAMPTON ROAD ALDERBURY (OLD A30)<br>PHASE 2 | C324 OLD ROAD ALDERBURY               | 30 MPH WHADDON                     | SURFACING              | ТВС  | 2023/24 |
|------------|------------------------|-------------------------------------------------|---------------------------------------|------------------------------------|------------------------|------|---------|
| UC         | SOUT_21_0006           | EYRES DRIVE ALDERBURY PLUS 2ND SPUR             | END OF RADII FIRST SPUR               | END INC ALL SPURS                  | MICRO<br>ASPHALT       | 125  | 2023/24 |
| UC         | SOUT_23_0001           | GOGGS LANE, REDLYNCH                            | REDLYNCH                              | HUMBYS FARM                        | SURFACE<br>DRESSING    | 900  | 2023/24 |
| C321       | SOUT_23_0002           | C321 PITTON ROAD                                | STOCK BOTTOM A30                      | HIGH STREET PITTON                 | SURFACE<br>DRESSING    | 3270 | 2023/24 |
| U/C2333303 | SOUT_23_0008           | PINCROFT LANE WINTERSLOW                        | CLOUGHS LANE                          | MILL LANE                          | SURFACE<br>DRESSING    | 982  | 2023/24 |
| C12        | SOUT_23_0011           | HOMINGTON ROAD COOMBE BISSETT                   | BLANDFORD ROAD                        | DERESTRICTS                        | CARRIAGEWAY<br>REPAIRS | 910  | 2023/24 |
| C289       | SOUT_23_0012           | POPES DRIVE / CLARENDON ROAD                    | DERESTRICT AT ALDERBURY NR<br>FLYOVER | TO POPES BOTTOM<br>DROVE END HOUSE | SURFACE<br>DRESSING    | 2030 | 2024/25 |
| UC         | SOUT_23_0013           | WHITEHORN DRIVE LANDFORD                        | FOREST ROAD                           | END                                | MICRO<br>ASPHALT       | 140  | 2023/24 |
| UC         | SOUT_23_0014           | OAKLEIGH DRIVE LANDFORD                         | FOREST ROAD                           | END                                | MICRO<br>ASPHALT       | 120  | 2023/24 |
| C333       | SOUT_23_0016           | BUTTER FURLONG ROAD                             | CHAPEL HILL                           | LABURNUM COTTAGE                   | SURFACING              | 310  | 2023/24 |
| A338       | SOUT_23_0017           | DOWNTON ROAD PH 2                               | ТВС                                   | ТВС                                | SURFACING              | 630  | 2023/24 |
| UC         | SOUT_23_0018           | WILLIAM CLOSE LAVERSTOCK                        | RIVERSIDE ROAD                        | END                                | SURFACING              | 42   | 2023/24 |