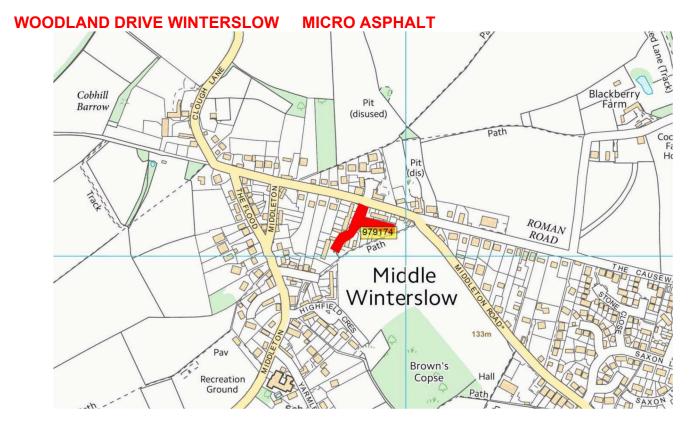

| UC   | SOUT_24_0007 | LANGFORD LANE & THE ROW REDLYNCH  | B3080                                            | BOWERS HILL                      | SURFACE<br>DRESSING    | 689  | 2024/25 |
|------|--------------|-----------------------------------|--------------------------------------------------|----------------------------------|------------------------|------|---------|
| UC   | SOUT_24_0008 | VALE ROAD REDLYNCH                | В 3080                                           | MORGANS VALE ROAD                | MICRO<br>ASPHALT       | 510  | 2024/25 |
| UC   | SOUT_24_0009 | BUNNY LANE WHITEPARISH            | NR A27                                           | END                              | CARRIAGEWAY<br>REPAIRS | 829  | 2024/25 |
| UC   | SOUT_24_0012 | DUCK LANE / THE AVENUE LAVERSTOCK | THE GREEN                                        | RIVERSIDE ROAD                   | MICRO<br>ASPHALT       | 503  | 2024/25 |
| UC   | SOUT_24_0013 | WOODLAND DRIVE WINTERSLOW         | MIDDLETON                                        | END                              | MICRO<br>ASPHALT       | 117  | 2024/25 |
| A338 | SOUT_24_0015 | A338 BOSCOMBE                     | BOSCOMBE LOWER BRIDGE<br>SOUTH NES SURFACE JOINT | ALLINGTON TRACK OR<br>DERESTRICT | SURFACE<br>DRESSING    | 2000 | 2024/25 |
| C319 | SOUT_26_0003 | NEW ROAD LANDFORD                 | NOMANSLAND B3079 C319<br>XRDS                    | JUNCTION A36<br>LANDFORD         | SURFACE<br>DRESSING    | 2110 | 2024/25 |