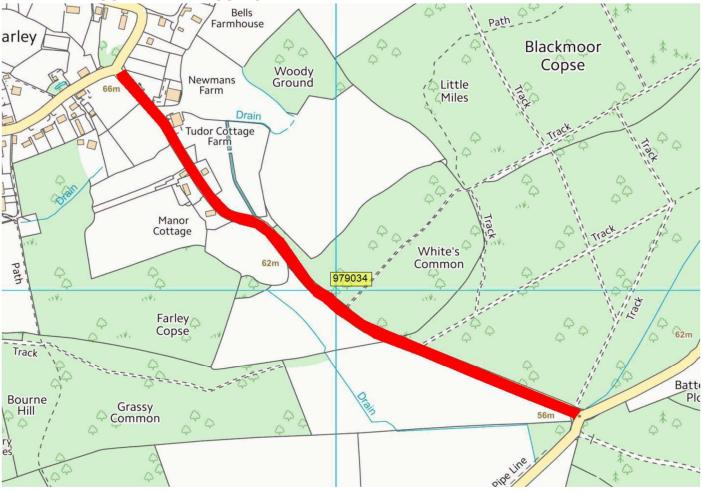

| C331            | SOUT_23_0005 | GRIMSTEAD ROAD                                                             | EAST GRIMSTEAD        | FARLEY                          | SURFACE<br>DRESSING | 1300 | 2024/25 |
|-----------------|--------------|----------------------------------------------------------------------------|-----------------------|---------------------------------|---------------------|------|---------|
| UC              | SOUT_23_0006 | BEN LANE                                                                   | THE STREET            | PARSONAGE HILL                  | SURFACE<br>DRESSING | 970  | 2024/25 |
| A30             | SOUT_23_0015 | TWO MILE HILL LAVERSTOCK<br>PHASE 1                                        | ST THOMASS BRIDGE RBT | DUAL CARRIAGEWAY<br>THORNY DOWN | SURFACE<br>DRESSING | 5580 | 2024/25 |
| C333            | SOUT_24_0004 | CROCKFORD ROAD WEST GRIMSTEAD                                              | WEST DEAN ROAD        | JUNC CHAPEL HILL                | SURFACING           | 600  | 2022/23 |
| Pt C &Pt<br>U/C | SOUT_24_0005 | C12 OFF A338 SOUTH END OF BODENHAM<br>DUALS AND U/C TO NUNTON DROVE NUNTON | A338                  | NUNTON DROVE & C12              | SURFACE<br>DRESSING | 1080 | 2024/25 |