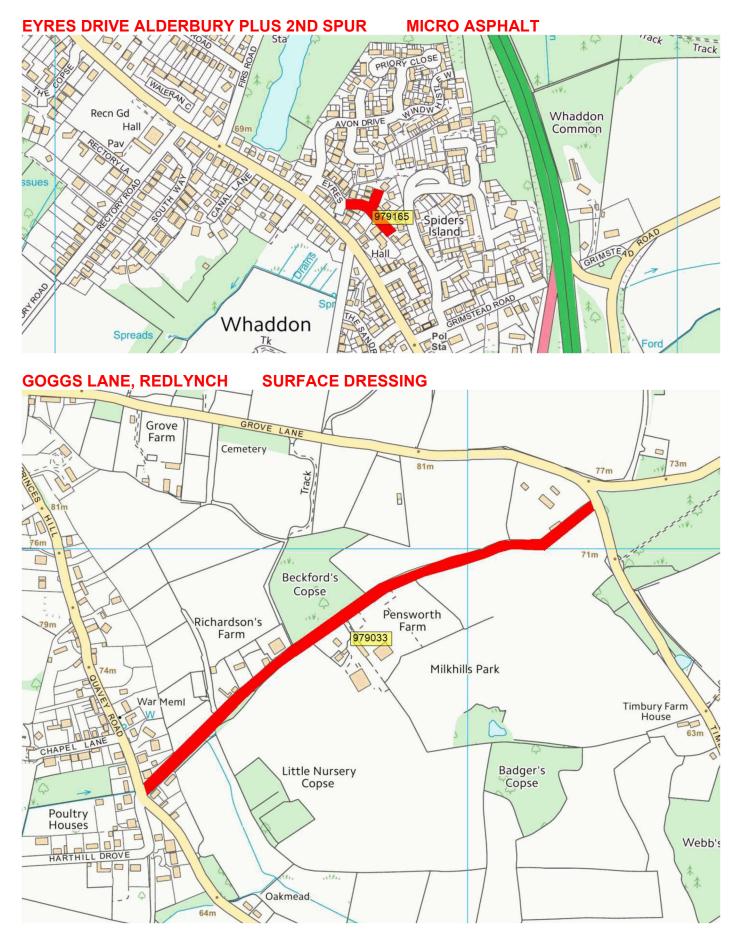

| C324       | 22_0005<br>(WAS SALIS) | SOUTHAMPTON ROAD ALDERBURY (OLD A30)<br>PHASE 2 | C324 OLD ROAD ALDERBURY               | 30 MPH WHADDON                     | SURFACING              | ТВС  | 2023/24 |
|------------|------------------------|-------------------------------------------------|---------------------------------------|------------------------------------|------------------------|------|---------|
| UC         | SOUT_21_0006           | EYRES DRIVE ALDERBURY PLUS 2ND SPUR             | END OF RADII FIRST SPUR               | END INC ALL SPURS                  | MICRO<br>ASPHALT       | 125  | 2023/24 |
| UC         | SOUT_23_0001           | GOGGS LANE, REDLYNCH                            | REDLYNCH                              | HUMBYS FARM                        | SURFACE<br>DRESSING    | 900  | 2023/24 |
| C321       | SOUT_23_0002           | C321 PITTON ROAD                                | STOCK BOTTOM A30                      | HIGH STREET PITTON                 | SURFACE<br>DRESSING    | 3270 | 2023/24 |
| U/C2333303 | SOUT_23_0008           | PINCROFT LANE WINTERSLOW                        | CLOUGHS LANE                          | MILL LANE                          | SURFACE<br>DRESSING    | 982  | 2023/24 |
| C12        | SOUT_23_0011           | HOMINGTON ROAD COOMBE BISSETT                   | BLANDFORD ROAD                        | DERESTRICTS                        | CARRIAGEWAY<br>REPAIRS | 910  | 2023/24 |
| C289       | SOUT_23_0012           | POPES DRIVE / CLARENDON ROAD                    | DERESTRICT AT ALDERBURY NR<br>FLYOVER | TO POPES BOTTOM<br>DROVE END HOUSE | SURFACE<br>DRESSING    | 2030 | 2024/25 |
| UC         | SOUT_23_0013           | WHITEHORN DRIVE LANDFORD                        | FOREST ROAD                           | END                                | MICRO<br>ASPHALT       | 140  | 2023/24 |
| UC         | SOUT_23_0014           | OAKLEIGH DRIVE LANDFORD                         | FOREST ROAD                           | END                                | MICRO<br>ASPHALT       | 120  | 2023/24 |
| C333       | SOUT_23_0016           | BUTTER FURLONG ROAD                             | CHAPEL HILL                           | LABURNUM COTTAGE                   | SURFACING              | 310  | 2023/24 |
| A338       | SOUT_23_0017           | DOWNTON ROAD PH 2                               | ТВС                                   | ТВС                                | SURFACING              | 630  | 2023/24 |
| UC         | SOUT_23_0018           | WILLIAM CLOSE LAVERSTOCK                        | RIVERSIDE ROAD                        | END                                | SURFACING              | 42   | 2023/24 |